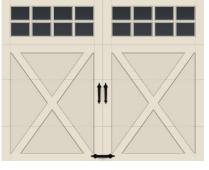

## **Clopay 3-Layer Gallery Collection Garage Doors**

#### 3-Layer (Steel + Insulation + Steel) Carriage House Doors

These 3-layer carriage-house-style doors might look like they open out, but they are upward-acting, like standard doors. The designs are stamped into the steel, keeping them reasonably priced. Gallery Collection doors come with larger windows than doors in the same range from CHI and Amarr, so they're our #1 choice for stamped steel carriage house doors in standard colors. When you buy them with upgraded hardware (not bigbox-store hardware!) these are top quality, no-maintenance, very durable, highly attractive doors.

Long panel doors have different model numbers. Prices do not change.

Clopay 3-Layer Gallery Collection Sample Looks

Long w/ Square Grilles Windows

Arch1 w/ Grilles Windows

Short w/ Square Grilles Windows

Call either number (they both go to the same office)