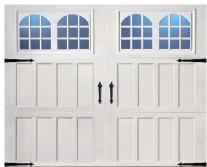

#### 3-Layer (Steel + Insulation + Steel) Raised Panel Doors

Most (maybe 85%) of the houses in NJ have steel raised panel doors. Clopay Premium Series steel raised panel doors are strong, durable, 3-layer doors and come with their "elegant" panel design - the nicest-looking on the market. When you get them with upgraded hardware (not big-box-store hardware!) these doors are the best in class. Choose short or long panel - no difference in price.

#### Sample Looks (Clopay Premium w/ Decorative Insert Series Windows, Continued):

| < | $\geq$ |  |
|---|--------|--|
|   |        |  |
|   |        |  |
|   |        |  |

Short Panel w/ Sunset 603

Long Panel w/ Stockton 612

Long Panel w/ Prairie 610

| ] |  |
|---|--|

Short Panel w/ Charleston 608

Short Panel w/ Sunset 503

Long Panel w/ Madison Arch 613