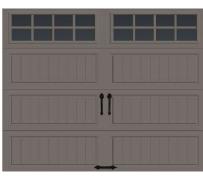

## 8' x 7' Pricing w/ Architectural Series (Larger, Richer-Looking) Windows\*

| Door     | Description                                                         | Per     | Subtotal         | Openers, | Total Job        |
|----------|---------------------------------------------------------------------|---------|------------------|----------|------------------|
| Model    | del Description                                                     |         | (Price x 3)      | Extras   | Price            |
| 4300     | 2" thick, polystyrene insulation, r-value = 9.0                     | \$2,000 | \$6,000          | \$1,285  | \$7,285          |
| 9130     | 1/3/8" thick, polyurethane insulation, r-value = 12.9               | \$2,075 | \$6,225          | \$1,285  | \$7,510          |
| 9200     | 9200 2" thick, polyurethane, r-value = 18.4 \$2,200 \$6,            |         | \$6 <i>,</i> 600 | \$1,285  | \$7 <i>,</i> 885 |
| Long par | ong panel doors have different model numbers. Prices do not change. |         |                  |          | ce ^             |

Sample Looks (Clopay Premium Series w/ Architectural Series Windows):

| 1 |
|---|
| L |
|   |

| $\square$ | 4 | ì |
|-----------|---|---|
|           |   |   |
|           |   |   |
|           |   | ] |

Long Panel - Long w/ Square Grilles

Short Panel - Arch2 w/ Grilles

Long Panel - Arch1 w/ Grilles