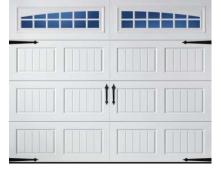

#### Sample Looks (Clopay Premium Series w/ Decorative Insert Series Windows):

|  | i |
|--|---|
|  |   |
|  |   |
|  |   |

Short Panel w/ Charleston 508

Short Panel w/ Colonial 509

Short Panel w/ Prairie 510