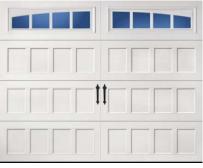

## **Clopay Premium Series Garage Doors**

#### 3-Layer (Steel + Insulation + Steel) Raised Panel Doors

Most (maybe 85%) of the houses in NJ have steel raised panel doors. Clopay Premium Series steel raised panel doors are strong, durable, 3-layer doors and come with their "elegant" panel design - the nicest-looking on the market. When you get them with upgraded hardware (not big-box-store hardware!) these doors are the best in class. Choose short or long panel - no difference in price.

#### Sample Looks (Clopay Premium Series - No Windows):

Short Panel - No Windows

Long Panel - No Windows