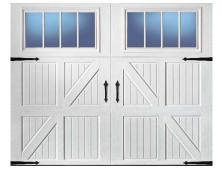

#### 3-Layer (Steel + Insulation + Steel) Raised Panel Doors

Most (maybe 85%) of the houses in NJ have steel raised panel doors. Clopay Premium Series steel raised panel doors are strong, durable, 3-layer doors and come with their "elegant" panel design - the nicest-looking on the market. When you get them with upgraded hardware (not big-box-store hardware!) these doors are the best in class. Choose short or long panel - no difference in price.

#### Sample Looks (Clopay Premium w/ Decorative Insert Series Windows, Continued):

| < | $\geq$ |  |
|---|--------|--|
|   |        |  |
|   |        |  |
|   |        |  |

Short Panel w/ Sunset 603

Long Panel w/ Stockton 612

Long Panel w/ Prairie 610

| ] |  |
|---|--|

Short Panel w/ Charleston 608

Short Panel w/ Sunset 503

Long Panel w/ Madison Arch 613