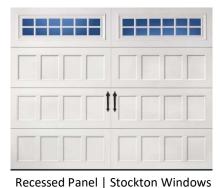

#### Amarr Brand Hillcrest Doors w/ Windows Sample Looks

Short Beadboard | Moonlite Windows

Long Beadboard | Stockton Windows

Recessed Panel | Thames Windows

North NJ: 201-473-4444

Central NJ: 609-445-4444