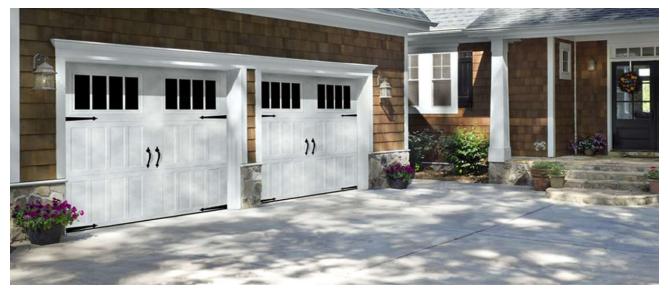

## **Clopay 3-Layer Gallery Collection Garage Doors**

#### 3-Layer (Steel + Insulation + Steel) Carriage House Doors

These 3-layer carriage-house-style doors might look like they open out, but they are upward-acting, like standard doors. The designs are stamped into the steel, keeping them reasonably priced. Gallery Collection doors come with larger windows than doors in the same range from CHI and Amarr, so they're our #1 choice for stamped steel carriage house doors in standard colors. When you buy them with upgraded hardware (not bigbox-store hardware!) these are top quality, no-maintenance, very durable, highly attractive doors.