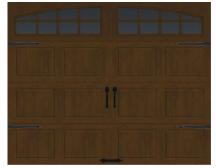

#### 3-Layer (Steel + Insulation + Steel) Raised Panel Doors

Most (maybe 85%) of the houses in NJ have steel raised panel doors. Clopay Premium Series steel raised panel doors are strong, durable, 3-layer doors and come with their "elegant" panel design - the nicest-looking on the market. When you get them with upgraded hardware (not big-box-store hardware!) these doors are the best in class. Choose short or long panel - no difference in price.

### 8' x 7' Pricing with Decorative Insert Series Windows\*

| Door    | Description                                          | Installed  | Subto  | otal | Openers,      | Total Job |
|---------|------------------------------------------------------|------------|--------|------|---------------|-----------|
| Model   | Description                                          |            | (Price | x 3) | Extras        | Price     |
| 4050    | 1-3/8" thick, polystyrene insulation, r-value = 6.5  | \$1,650    | \$4,9  | 50   | \$1,285       | \$6,235   |
| 4300    | 2" thick, polystyrene insulation, r-value = 9.0      | \$1,700    | \$5,1  | .00  | \$1,285       | \$6,385   |
| 9130    | 1-3/8" thick, polyurethane insulation r-value = 12.9 | \$1,875    | \$5,6  | 25   | \$1,285       | \$6,910   |
| 9200    | 2" thick, polyurethane, r-value = 18.4               | \$1,975    | \$5,9  | 25   | \$1,285       | \$7,210   |
| Long no | nal doors have different medal numbers. Drices de    | not change |        |      | Total Job Pri |           |