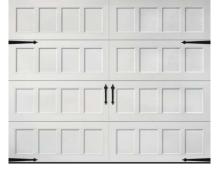

## **Clopay Premium Series Garage Doors**

#### 3-Layer (Steel + Insulation + Steel) Raised Panel Doors

Most (maybe 85%) of the houses in NJ have steel raised panel doors. Clopay Premium Series steel raised panel doors are strong, durable, 3-layer doors and come with their "elegant" panel design - the nicest-looking on the market. When you get them with upgraded hardware (not big-box-store hardware!) these doors are the best in class. Choose short or long panel - no difference in price.