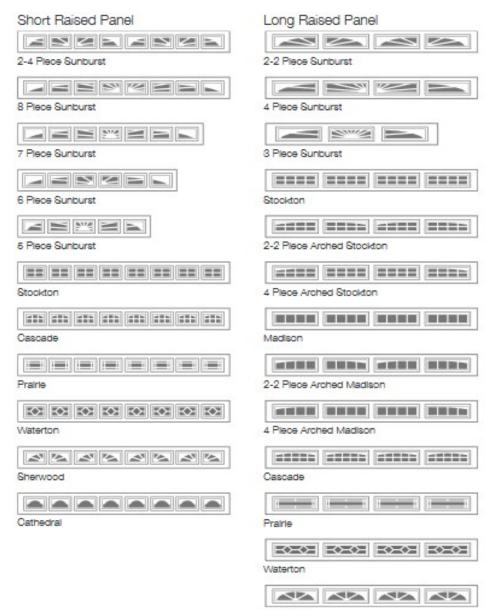

#### 3-Layer (Steel + Insulation + Steel) Raised Panel Doors

Most (maybe 85%) of the houses in NJ have steel raised panel doors. Clopay Premium Series steel raised panel doors are strong, durable, 3-layer doors and come with their "elegant" panel design - the nicest-looking on the market. When you get them with upgraded hardware (not big-box-store hardware!) these doors are the best in class. Choose short or long panel - no difference in price.

#### Sample Looks (Clopay Premium Series w/ Decorative Insert Series Windows):

|  | i |
|--|---|
|  |   |
|  |   |
|  |   |

Short Panel w/ Charleston 508

Short Panel w/ Colonial 509

Short Panel w/ Prairie 510

#### Sample Looks (Clopay Premium w/ Decorative Insert Series Windows, Continued):

| < | $\geq$ |  |
|---|--------|--|
|   |        |  |
|   |        |  |
|   |        |  |

Short Panel w/ Sunset 603

Long Panel w/ Stockton 612

Long Panel w/ Prairie 610

| ] |  |
|---|--|

Short Panel w/ Charleston 608

Short Panel w/ Sunset 503

Long Panel w/ Madison Arch 613