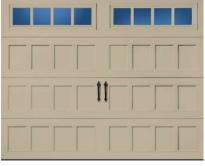

#### Sample Looks (Clopay Premium Series - No Windows):

Short Panel - No Windows

Long Panel - No Windows