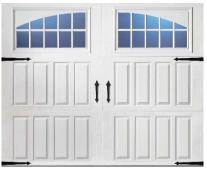

## **Clopay Premium Series Garage Doors**

#### 3-Layer (Steel + Insulation + Steel) Raised Panel Doors

Most (maybe 85%) of the houses in NJ have steel raised panel doors. Clopay Premium Series steel raised panel doors are strong, durable, 3-layer doors and come with their "elegant" panel design - the nicest-looking on the market. When you get them with upgraded hardware (not big-box-store hardware!) these doors are the best in class. Choose short or long panel - no difference in price.

### 8' x 7' Pricing with Decorative Insert Series Windows\*

| Door    | Description                                          | Installed  | Subto  | otal | Openers,      | Total Job |
|---------|------------------------------------------------------|------------|--------|------|---------------|-----------|
| Model   | Description                                          |            | (Price | x 3) | Extras        | Price     |
| 4050    | 1-3/8" thick, polystyrene insulation, r-value = 6.5  | \$1,650    | \$4,9  | 50   | \$1,285       | \$6,235   |
| 4300    | 2" thick, polystyrene insulation, r-value = 9.0      | \$1,700    | \$5,1  | .00  | \$1,285       | \$6,385   |
| 9130    | 1-3/8" thick, polyurethane insulation r-value = 12.9 | \$1,875    | \$5,6  | 25   | \$1,285       | \$6,910   |
| 9200    | 2" thick, polyurethane, r-value = 18.4               | \$1,975    | \$5,9  | 25   | \$1,285       | \$7,210   |
| Long no | nal doors have different medal numbers. Drices de    | not change |        |      | Total Job Pri |           |

#### Sample Looks (Clopay Premium w/ Decorative Insert Series Windows, Continued):

| < | $\geq$ |  |
|---|--------|--|
|   |        |  |
|   |        |  |
|   |        |  |

Short Panel w/ Sunset 603

Long Panel w/ Stockton 612