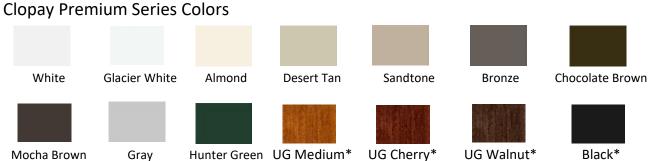

#### North NJ: 201-473-4444 Central NJ: 609-445-4444

Call either number (they both go to the same office)

\*Premium finishes, which cost more. Not all colors available in all models. UG = Ultragrain woodtone.

Additional Cost to Base Price for Premium Finishes - Ultragrain and Black - Per Door

#### \$375