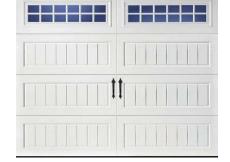

#### Sample Looks (Clopay Premium Series - No Windows):

Short Panel - No Windows

Long Panel - No Windows