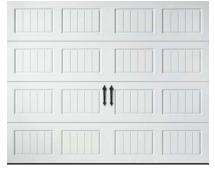

## **Clopay Premium Series Garage Doors**

#### 3-Layer (Steel + Insulation + Steel) Raised Panel Doors

Most (maybe 85%) of the houses in NJ have steel raised panel doors. Clopay Premium Series steel raised panel doors are strong, durable, 3-layer doors and come with their "elegant" panel design - the nicest-looking on the market. When you get them with upgraded hardware (not big-box-store hardware!) these doors are the best in class. Choose short or long panel - no difference in price.