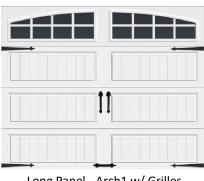

Sample Looks (Clopay Premium Series w/ Architectural Series Windows):

| 1 |
|---|
| L |
|   |

| $\square$ | 4 | ì |
|-----------|---|---|
|           |   |   |
|           |   |   |
|           |   | ] |

Long Panel - Long w/ Square Grilles

Short Panel - Arch2 w/ Grilles

Long Panel - Arch1 w/ Grilles