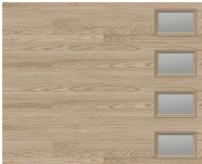

#### 8' x 7' 3-Layer Planks Accents Woodtone CHI Doors, Long Panel Windows

| Door              | Description                                        | Per Door | Subtotal    | Openers,         | Total Job |
|-------------------|----------------------------------------------------|----------|-------------|------------------|-----------|
| Model             | Description                                        | Per Door | (Price x 3) | Extras           | Price     |
| 2347              | 2" thick, polystyrene insulation, r-value = 10.29  | \$2,975  | \$8,925     | \$1 <i>,</i> 285 | \$10,210  |
| 2348              | 2" thick, polyurethane insulation, r-value = 17.54 | \$3,450  | \$10,350    | \$1,285          | \$11,635  |
| Total Job Price ^ |                                                    |          |             |                  |           |

Cedar | Long Panel | Black Frames

Driftwood | Long Panel | Black Frames

Natural Oak | Short Panel

#### Notes on Price Table Directly Above:

Prices listed include 1 vertical column of tinted, obscure or clear glass. Other glass options are available. Model 2348 pricing includes double-pane insulated glass. Model 2347 pricing includes single-pane glass. Black window frames are available in all colors. Please specify if you want black frames or color-matched frames. Short panel windows cost less than long panel windows, so pricing will be lower than specified in table above.