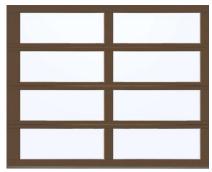

## **Clopay Avante AX Aluminum-and-Glass Garage Doors**

#### Aluminum Frame Garage Doors with Glass Panels

Varies

Transform your home's appearance with the modern look of a glass and aluminum garage door. The Clopay<sup>®</sup> AVANTE<sup>™</sup> collection gives you the opportunity to customize a new garage door for your home. Access the beauty of natural light during the day, and return home to a warm glow at night. Different window options allow you to choose the right degree of natural light for your home and privacy needs. You can even add a splash of color by choosing aluminum panels to match your favorite frame

## 8' x 7' Pricing On Clopay Avante AX Doors in Standard Colors\*

| Door    | Description                                           | Per Door                                                     | Subtotal    | Openers,     | Total Job         |
|---------|-------------------------------------------------------|--------------------------------------------------------------|-------------|--------------|-------------------|
| Model   | Description                                           | Per Door                                                     | (Price x 3) | Extras       | Price             |
| AX      | With 1/8" (single-pane) clear tempered glass          | \$3,875                                                      | \$11,625    | \$1,285      | \$12,910          |
| AX      | With 1/8" (single-pane) frosted tempered glass \$4,   |                                                              | \$14,775    | \$1,285      | \$16,060          |
| AX      | With 1/2" (double-pane) clear tempered glass          | \$5 <i>,</i> 350                                             | \$16,050    | \$1,285      | \$17 <i>,</i> 335 |
| AX      | With 1/2" (double-pane) frosted tempered glass        | 2" (double-pane) frosted tempered glass \$7,250 \$21,750 \$1 |             | \$1,285      | \$23 <i>,</i> 035 |
| *Standa | rd colors: clear aluminum anodized or painted white h | ronzo or cho                                                 | colato 1    | otal Joh Pri |                   |

#### Avante AX Doors in Standard Colors Sample Looks

Chocolate (Painted)

Aluminum Anodized

Bronze (Painted)

White (Painted)

For more info: http://www.doorsdoneright.net/aluminum-and-glass-garage-doors/

Call either number (they both go to the same office)