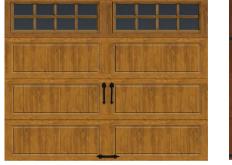

## **Clopay 3-Layer Gallery Collection Garage Doors**

#### 3-Layer (Steel + Insulation + Steel) Carriage House Doors

These 3-layer carriage-house-style doors might look like they open out, but they are upward-acting, like standard doors. The designs are stamped into the steel, keeping them reasonably priced. Gallery Collection doors come with larger windows than doors in the same range from CHI and Amarr, so they're our #1 choice for stamped steel carriage house doors in standard colors. When you buy them with upgraded hardware (not bigbox-store hardware!) these are top quality, no-maintenance, very durable, highly attractive doors.

## 8' x 7' Pricing with Clear DSB Windows in Standard Colors\*

| Door    | Description                                                                         | Installed  | Subtotal    | Openers, | Total Job |
|---------|-------------------------------------------------------------------------------------|------------|-------------|----------|-----------|
| Model   | Description                                                                         | Door Price | (Price x 3) | Extras   | Price     |
| GD1SP   | 1-3/8" thick, polystyrene insulation, r-value = 6.5                                 | \$1,900    | \$5,700     | \$1,285  | \$6,985   |
| GD2SP   | 2" thick, polystyrene insulation, r-value = 9.0                                     | \$1,975    | \$5,925     | \$1,285  | \$7,210   |
| GD1SU   | 1-3/8" thick, polyurethane insulation, r-value = 12.9                               | \$2,150    | \$6,450     | \$1,285  | \$7,735   |
| GD2SU   | 2" thick, polyurethane insulation, r-value = 18.4                                   | \$2,250    | \$6,750     | \$1,285  | \$8,035   |
| Long na | Long papel doors have different model numbers. Prices do not change Total Job Price |            |             |          |           |

Long panel doors have different model numbers. Prices do not change.

Clopay 3-Layer Gallery Collection Sample Looks

Long w/ Square Grilles Windows

Arch1 w/ Grilles Windows

Short w/ Square Grilles Windows

Call either number (they both go to the same office)