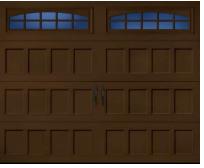

## **CHI Brand Builder-Grade Doors**

#### 1-Layer (Steel) and 2-Layer (Steel + Insulation) Garage Doors

0.0-7.94

When it comes to 1-layer (steel) and 2-layer (steel + insulation) raised panel garage doors, we think CHI is bestin-class. A nice panel design, quality finish and overall great manufacturing make these doors a great choice for a detached garage, a house flip, or to keep costs extra low. 1- and 2-layer doors are not as tough or quiet as 3layer doors, but they should do the job, even over the long term.

#### **CHI Panel Options**

|   | Short | Pan | el |   |   |   | L | c |
|---|-------|-----|----|---|---|---|---|---|
|   |       |     |    |   | ] |   |   |   |
|   |       |     |    |   |   |   |   |   |
|   |       |     |    |   |   |   |   |   |
|   |       |     |    |   |   |   |   |   |
| 1 | <br>  | 6   |    | _ | _ | ſ |   | _ |