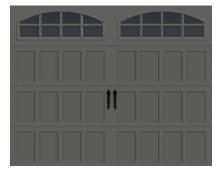

Sample Looks (Clopay Premium Series w/ Architectural Series Windows):

| 1 |
|---|
| L |
|   |

| $\square$ | 4 | ì |
|-----------|---|---|
|           |   |   |
|           |   |   |
|           |   | ] |

Long Panel - Long w/ Square Grilles

Short Panel - Arch2 w/ Grilles

Long Panel - Arch1 w/ Grilles