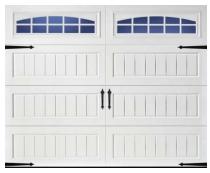

## **Clopay Premium Series Garage Doors**

#### 3-Layer (Steel + Insulation + Steel) Raised Panel Doors

Most (maybe 85%) of the houses in NJ have steel raised panel doors. Clopay Premium Series steel raised panel doors are strong, durable, 3-layer doors and come with their "elegant" panel design - the nicest-looking on the market. When you get them with upgraded hardware (not big-box-store hardware!) these doors are the best in class. Choose short or long panel - no difference in price.

#### Sample Looks (Clopay Premium Series w/ Decorative Insert Series Windows):

|  | i |
|--|---|
|  |   |
|  |   |
|  |   |

Short Panel w/ Charleston 508

Short Panel w/ Colonial 509

Short Panel w/ Prairie 510