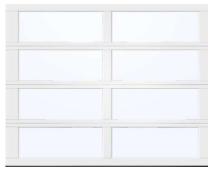

## **Clopay Avante AX Aluminum-and-Glass Garage Doors**

#### Aluminum Frame Garage Doors with Glass Panels

Varies

Transform your home's appearance with the modern look of a glass and aluminum garage door. The Clopay<sup>®</sup> AVANTE<sup>™</sup> collection gives you the opportunity to customize a new garage door for your home. Access the beauty of natural light during the day, and return home to a warm glow at night. Different window options allow you to choose the right degree of natural light for your home and privacy needs. You can even add a splash of color by choosing aluminum panels to match your favorite frame

## 8' x 7' Pricing On Clopay Avante AX Doors in Premium Colors\*

| Door    | Description                                                             | Per Door         | Subtotal    | Openers, | Total Job |  |  |  |
|---------|-------------------------------------------------------------------------|------------------|-------------|----------|-----------|--|--|--|
| Model   | Description                                                             | Per Door         | (Price x 3) | Extras   | Price     |  |  |  |
| AX      | With 1/8" (single-pane) clear tempered glass                            | \$4,025          | \$12,075    | \$1,285  | \$13,360  |  |  |  |
| AX      | With 1/8" (single-pane) frosted tempered glass                          | \$5 <i>,</i> 075 | \$15,225    | \$1,285  | \$16,510  |  |  |  |
| AX      | With 1/2" (double-pane) clear tempered glass                            | \$5,525          | \$16,575    | \$1,285  | \$17,860  |  |  |  |
| AX      | With 1/2" (double-pane) frosted tempered glass                          | \$7,425          | \$22,275    | \$1,285  | \$23,560  |  |  |  |
| *Dromiu | *Premium colors are black apodized bronze apodized dark bronze apodized |                  |             |          |           |  |  |  |

#### Avante AX Doors in Premium Colors Sample Looks

Black Anodized

Dark Bronze Anodized

Call either number (they both go to the same office)