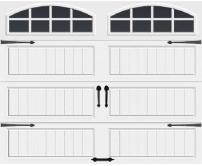

#### 3-Layer (Steel + Insulation + Steel) Raised Panel Doors

Most (maybe 85%) of the houses in NJ have steel raised panel doors. Clopay Premium Series steel raised panel doors are strong, durable, 3-layer doors and come with their "elegant" panel design - the nicest-looking on the market. When you get them with upgraded hardware (not big-box-store hardware!) these doors are the best in class. Choose short or long panel - no difference in price.

#### Sample Looks (Clopay Premium Series w/ Decorative Insert Series Windows):

|  | i |
|--|---|
|  |   |
|  |   |
|  |   |

Short Panel w/ Charleston 508

Short Panel w/ Colonial 509

Short Panel w/ Prairie 510