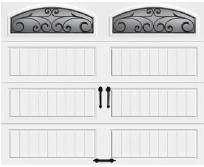

#### Sample Looks (Clopay Premium Series w/ Decorative Insert Series Windows):

|  | i |
|--|---|
|  |   |
|  |   |
|  |   |

Short Panel w/ Charleston 508

Short Panel w/ Colonial 509

Short Panel w/ Prairie 510

#### Sample Looks (Clopay Premium w/ Decorative Insert Series Windows, Continued):

| < | $\geq$ |  |
|---|--------|--|
|   |        |  |
|   |        |  |
|   |        |  |

Short Panel w/ Sunset 603

Long Panel w/ Stockton 612