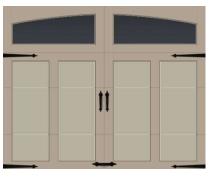

## **Amarr Brand Hillcrest Value Stamped Steel Carriage Doors**

#### 1-, 2- and 3-Layer (Steel + Insulation + Steel) Carriage Doors

0.0-9.05

These 3-layer carriage-house-style doors might look like they open out, but they are upward-acting, like standard doors. The designs are stamped into the steel, keeping them reasonably priced. <u>The windows in this</u> <u>line are smaller than similar models from Clopay and CHI, which negatively impacts the overall look in our</u> <u>opinion, but Amarr does have some really great panel designs that no one else has.</u> Buy them from us with upgraded hardware - not big-box-store hardware!

#### Amarr Brand Hillcrest Doors w/ Windows Sample Looks

Short Beadboard | Moonlite Windows

Long Beadboard | Stockton Windows

Recessed Panel | Thames Windows

North NJ: 201-473-4444

Central NJ: 609-445-4444