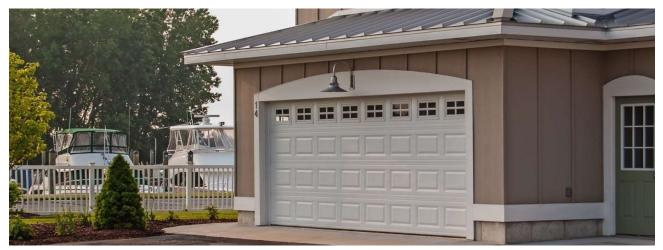

#### 3-Layer (Steel + Insulation + Steel) Raised Panel Doors

Most (maybe 85%) of the houses in NJ have steel raised panel doors. Clopay Premium Series steel raised panel doors are strong, durable, 3-layer doors and come with their "elegant" panel design - the nicest-looking on the market. When you get them with upgraded hardware (not big-box-store hardware!) these doors are the best in class. Choose short or long panel - no difference in price.

### 8' x 7' Pricing with Decorative Insert Series Windows\*

| Door    | Description                                          | Installed  | Subto  | otal | Openers,      | Total Job |
|---------|------------------------------------------------------|------------|--------|------|---------------|-----------|
| Model   | Description                                          |            | (Price | x 3) | Extras        | Price     |
| 4050    | 1-3/8" thick, polystyrene insulation, r-value = 6.5  | \$1,650    | \$4,9  | 50   | \$1,285       | \$6,235   |
| 4300    | 2" thick, polystyrene insulation, r-value = 9.0      | \$1,700    | \$5,1  | .00  | \$1,285       | \$6,385   |
| 9130    | 1-3/8" thick, polyurethane insulation r-value = 12.9 | \$1,875    | \$5,6  | 25   | \$1,285       | \$6,910   |
| 9200    | 2" thick, polyurethane, r-value = 18.4               | \$1,975    | \$5,9  | 25   | \$1,285       | \$7,210   |
| Long no | nal doors have different medal numbers. Drices de    | not change |        |      | Total Job Pri |           |