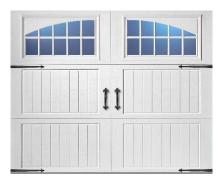

#### Amarr Classica 3000, Classica 2000 and Classica 1000 Sample Looks, Continued

Northampton w/ Madeira Windows

Bordeaux w/ Seine Windows

Lucern w/ Madeira Windows

Lucern w/ Danube Windows

Cortona w/ Seine Windows