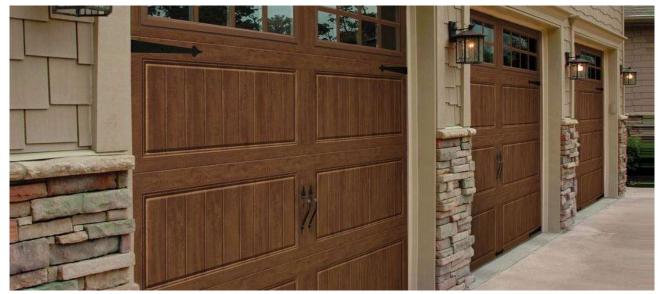

## **Clopay 3-Layer Gallery Collection Garage Doors**

#### 3-Layer (Steel + Insulation + Steel) Carriage House Doors

These 3-layer carriage-house-style doors might look like they open out, but they are upward-acting, like standard doors. The designs are stamped into the steel, keeping them reasonably priced. Gallery Collection doors come with larger windows than doors in the same range from CHI and Amarr, so they're our #1 choice for stamped steel carriage house doors in standard colors. When you buy them with upgraded hardware (not bigbox-store hardware!) these are top quality, no-maintenance, very durable, highly attractive doors.

## 8' x 7' Pricing with Clear DSB Windows in Standard Colors\*

| Door    | Description                                                                         | Installed  | Subtotal    | Openers, | Total Job |
|---------|-------------------------------------------------------------------------------------|------------|-------------|----------|-----------|
| Model   | Description                                                                         | Door Price | (Price x 3) | Extras   | Price     |
| GD1SP   | 1-3/8" thick, polystyrene insulation, r-value = 6.5                                 | \$1,900    | \$5,700     | \$1,285  | \$6,985   |
| GD2SP   | 2" thick, polystyrene insulation, r-value = 9.0                                     | \$1,975    | \$5,925     | \$1,285  | \$7,210   |
| GD1SU   | 1-3/8" thick, polyurethane insulation, r-value = 12.9                               | \$2,150    | \$6,450     | \$1,285  | \$7,735   |
| GD2SU   | 2" thick, polyurethane insulation, r-value = 18.4                                   | \$2,250    | \$6,750     | \$1,285  | \$8,035   |
| Long na | Long papel doors have different model numbers. Prices do not change Total Job Price |            |             |          |           |

Long panel doors have different model numbers. Prices do not change.

Clopay 3-Layer Gallery Collection Sample Looks

Long w/ Square Grilles Windows

Arch1 w/ Grilles Windows

Short w/ Square Grilles Windows

Call either number (they both go to the same office)