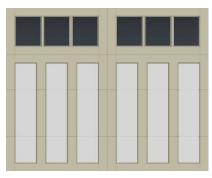

## **CHI Brand Builder-Grade Doors**

#### 1-Layer (Steel) and 2-Layer (Steel + Insulation) Garage Doors

0.0-7.94

When it comes to 1-layer (steel) and 2-layer (steel + insulation) raised panel garage doors, we think CHI is bestin-class. A nice panel design, quality finish and overall great manufacturing make these doors a great choice for a detached garage, a house flip, or to keep costs extra low. 1- and 2-layer doors are not as tough or quiet as 3layer doors, but they should do the job, even over the long term.

#### **CHI Panel Options**

|   | Short | Pan | el |   |   |   | L | c |
|---|-------|-----|----|---|---|---|---|---|
|   |       |     |    |   | ] |   |   |   |
|   |       |     |    |   |   |   |   |   |
|   |       |     |    |   |   |   |   |   |
|   |       |     |    |   |   |   |   |   |
| 1 | <br>  | 6   |    | _ | _ | ſ |   | _ |