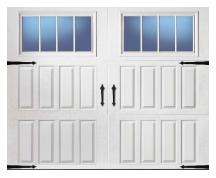

## **Clopay Premium Series Garage Doors**

#### 3-Layer (Steel + Insulation + Steel) Raised Panel Doors

Most (maybe 85%) of the houses in NJ have steel raised panel doors. Clopay Premium Series steel raised panel doors are strong, durable, 3-layer doors and come with their "elegant" panel design - the nicest-looking on the market. When you get them with upgraded hardware (not big-box-store hardware!) these doors are the best in class. Choose short or long panel - no difference in price.

### 8' x 7' Pricing with Decorative Insert Series Windows\*

| Door    | Description                                          | Installed  | Subto  | otal | Openers,      | Total Job |
|---------|------------------------------------------------------|------------|--------|------|---------------|-----------|
| Model   | Description                                          |            | (Price | x 3) | Extras        | Price     |
| 4050    | 1-3/8" thick, polystyrene insulation, r-value = 6.5  | \$1,650    | \$4,9  | 50   | \$1,285       | \$6,235   |
| 4300    | 2" thick, polystyrene insulation, r-value = 9.0      | \$1,700    | \$5,1  | .00  | \$1,285       | \$6,385   |
| 9130    | 1-3/8" thick, polyurethane insulation r-value = 12.9 | \$1,875    | \$5,6  | 25   | \$1,285       | \$6,910   |
| 9200    | 2" thick, polyurethane, r-value = 18.4               | \$1,975    | \$5,9  | 25   | \$1,285       | \$7,210   |
| Long no | nal doors have different medal numbers. Drices de    | not change |        |      | Total Job Pri |           |

#### Sample Looks (Clopay Premium Series w/ Decorative Insert Series Windows):

|  | i |
|--|---|
|  |   |
|  |   |
|  |   |

Short Panel w/ Charleston 508

Short Panel w/ Colonial 509

Short Panel w/ Prairie 510