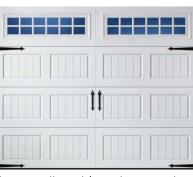

## **Clopay Premium Series Garage Doors**

#### 3-Layer (Steel + Insulation + Steel) Raised Panel Doors

Most (maybe 85%) of the houses in NJ have steel raised panel doors. Clopay Premium Series steel raised panel doors are strong, durable, 3-layer doors and come with their "elegant" panel design - the nicest-looking on the market. When you get them with upgraded hardware (not big-box-store hardware!) these doors are the best in class. Choose short or long panel - no difference in price.

#### Sample Looks (Clopay Premium Series w/ Decorative Insert Series Windows):

|  | i |
|--|---|
|  |   |
|  |   |
|  |   |

Short Panel w/ Charleston 508

Short Panel w/ Colonial 509

Short Panel w/ Prairie 510