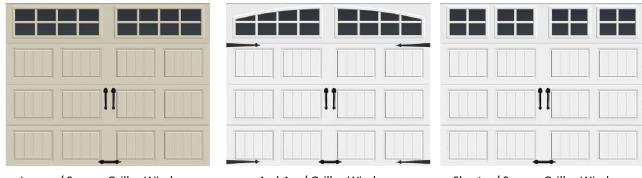

## 8' x 7' Pricing w/ Architectural Series (Larger, Richer-Looking) Windows\*

| Door     | Description                                                         | Per     | Subtotal         | Openers, | Total Job        |
|----------|---------------------------------------------------------------------|---------|------------------|----------|------------------|
| Model    | del Description                                                     |         | (Price x 3)      | Extras   | Price            |
| 4300     | 2" thick, polystyrene insulation, r-value = 9.0                     | \$2,000 | \$6,000          | \$1,285  | \$7,285          |
| 9130     | 1/3/8" thick, polyurethane insulation, r-value = 12.9               | \$2,075 | \$6,225          | \$1,285  | \$7,510          |
| 9200     | 9200 2" thick, polyurethane, r-value = 18.4 \$2,200 \$6,            |         | \$6 <i>,</i> 600 | \$1,285  | \$7 <i>,</i> 885 |
| Long par | ong panel doors have different model numbers. Prices do not change. |         |                  |          | ce ^             |

Sample Looks (Clopay Premium Series w/ Architectural Series Windows):

| 1 |
|---|
| L |
|   |

| $\square$ | 4 | ì |
|-----------|---|---|
|           |   |   |
|           |   |   |
|           |   | ] |

Long Panel - Long w/ Square Grilles

Short Panel - Arch2 w/ Grilles

Long Panel - Arch1 w/ Grilles