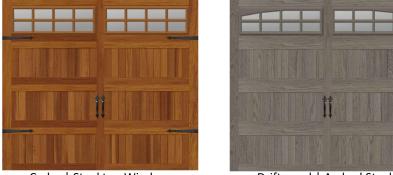

## **Clopay 3-Layer Gallery Collection w/ Ultragrain Finish**

#### 3-Layer (Steel + Insulation + Steel) Carriage House Doors

6.5-18.4

The beauty of stained wood without the upkeep. Clopay's Ultra-Grain<sup>®</sup> paint finish delivers the best of both worlds: the realistic look of natural wood with the low maintenance and energy efficiency of insulated steel. Unlike real wood, it's UV-resistant and impervious to moisture and won't fade, rot, split, shrink or crack, saving you and the environment material, energy and resources necessary to maintain or replace door components.

Long panel doors have different model numbers. Prices do not change.

Clopay 3-Layer Gallery Collection Sample Looks

Medium Finish

Dark Oak

Walnut Oak

Call either number (they both go to the same office)