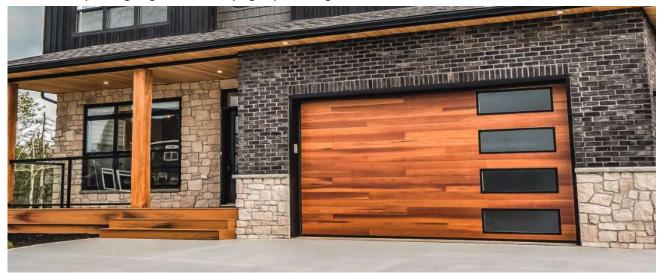

## **Clopay Avante AX Aluminum-and-Glass Garage Doors**

#### Aluminum Frame Garage Doors with Glass Panels

Varies

Transform your home's appearance with the modern look of a glass and aluminum garage door. The Clopay<sup>®</sup> AVANTE<sup>™</sup> collection gives you the opportunity to customize a new garage door for your home. Access the beauty of natural light during the day, and return home to a warm glow at night. Different window options allow you to choose the right degree of natural light for your home and privacy needs. You can even add a splash of color by choosing aluminum panels to match your favorite frame