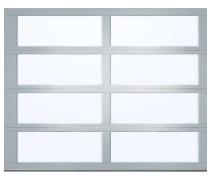

## **Clopay Avante AX Aluminum-and-Glass Garage Doors**

#### Aluminum Frame Garage Doors with Glass Panels

Varies

Transform your home's appearance with the modern look of a glass and aluminum garage door. The Clopay<sup>®</sup> AVANTE<sup>™</sup> collection gives you the opportunity to customize a new garage door for your home. Access the beauty of natural light during the day, and return home to a warm glow at night. Different window options allow you to choose the right degree of natural light for your home and privacy needs. You can even add a splash of color by choosing aluminum panels to match your favorite frame

## 8' x 7' Pricing On Clopay Avante AX Doors in Standard Colors\*

| Door    | Description                                           | Per Door                                                     | Subtotal    | Openers,     | Total Job         |
|---------|-------------------------------------------------------|--------------------------------------------------------------|-------------|--------------|-------------------|
| Model   | Description                                           | Per Door                                                     | (Price x 3) | Extras       | Price             |
| AX      | With 1/8" (single-pane) clear tempered glass          | \$3,875                                                      | \$11,625    | \$1,285      | \$12,910          |
| AX      | With 1/8" (single-pane) frosted tempered glass \$4,   |                                                              | \$14,775    | \$1,285      | \$16,060          |
| AX      | With 1/2" (double-pane) clear tempered glass          | \$5 <i>,</i> 350                                             | \$16,050    | \$1,285      | \$17 <i>,</i> 335 |
| AX      | With 1/2" (double-pane) frosted tempered glass        | 2" (double-pane) frosted tempered glass \$7,250 \$21,750 \$1 |             | \$1,285      | \$23 <i>,</i> 035 |
| *Standa | rd colors: clear aluminum anodized or painted white h | ronzo or cho                                                 | colato 1    | otal Joh Pri |                   |

#### Avante AX Doors in Standard Colors Sample Looks

Chocolate (Painted)

Aluminum Anodized

Bronze (Painted)

White (Painted)

For more info: http://www.doorsdoneright.net/aluminum-and-glass-garage-doors/

Call either number (they both go to the same office)