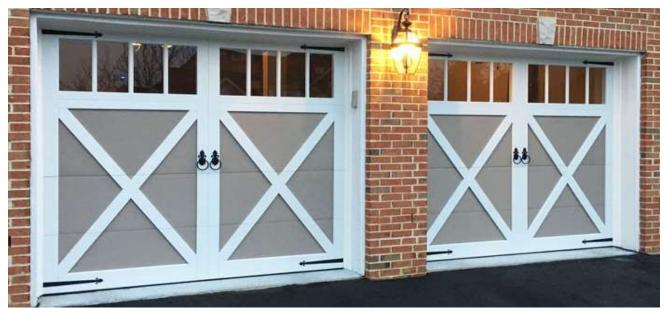

#### 3-Layer (Steel + Insulation + Steel) Raised Panel Doors

Most (maybe 85%) of the houses in NJ have steel raised panel doors. Clopay Premium Series steel raised panel doors are strong, durable, 3-layer doors and come with their "elegant" panel design - the nicest-looking on the market. When you get them with upgraded hardware (not big-box-store hardware!) these doors are the best in class. Choose short or long panel - no difference in price.

#### 3-Layer (Steel + Insulation + Steel) Carriage House Doors

These 3-layer carriage-house-style doors might look like they open out, but they are upward-acting, like standard doors. The designs are stamped into the steel, keeping them reasonably priced. Gallery Collection doors come with larger windows than doors in the same range from CHI and Amarr, so they're our #1 choice for stamped steel carriage house doors in standard colors. When you buy them with upgraded hardware (not bigbox-store hardware!) these are top quality, no-maintenance, very durable, highly attractive doors.