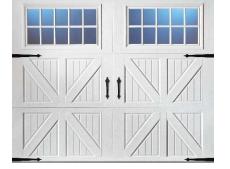

## **Amarr Brand Hillcrest Value Stamped Steel Carriage Doors**

#### 1-, 2- and 3-Layer (Steel + Insulation + Steel) Carriage Doors

0.0-9.05

These 3-layer carriage-house-style doors might look like they open out, but they are upward-acting, like standard doors. The designs are stamped into the steel, keeping them reasonably priced. <u>The windows in this</u> <u>line are smaller than similar models from Clopay and CHI, which negatively impacts the overall look in our</u> <u>opinion, but Amarr does have some really great panel designs that no one else has.</u> Buy them from us with upgraded hardware - not big-box-store hardware!