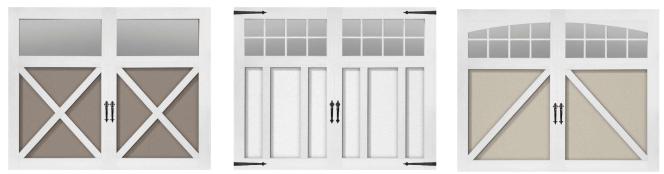

#### 3-Layer (Steel + Insulation + Steel) Raised Panel Doors

Most (maybe 85%) of the houses in NJ have steel raised panel doors. Clopay Premium Series steel raised panel doors are strong, durable, 3-layer doors and come with their "elegant" panel design - the nicest-looking on the market. When you get them with upgraded hardware (not big-box-store hardware!) these doors are the best in class. Choose short or long panel - no difference in price.

#### 3-Layer (Steel + Insulation + Steel) Carriage House Doors

These 3-layer carriage-house-style doors might look like they open out, but they are upward-acting, like standard doors. The designs are stamped into the steel, keeping them reasonably priced. Gallery Collection doors come with larger windows than doors in the same range from CHI and Amarr, so they're our #1 choice for stamped steel carriage house doors in standard colors. When you buy them with upgraded hardware (not bigbox-store hardware!) these are top quality, no-maintenance, very durable, highly attractive doors.

#### 1-, 2- and 3-Layer (Steel + Insulation + Steel) Carriage Doors

0.0-9.05

These 3-layer carriage-house-style doors might look like they open out, but they are upward-acting, like standard doors. The designs are stamped into the steel, keeping them reasonably priced. <u>The windows in this</u> <u>line are smaller than similar models from Clopay and CHI, which negatively impacts the overall look in our</u> <u>opinion, but Amarr does have some really great panel designs that no one else has.</u> Buy them from us with upgraded hardware - not big-box-store hardware!