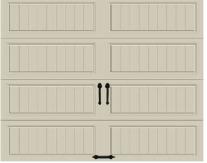

## 8' x 7' Pricing without Windows (Solid Door)

| Door     | Description                                                                           | Per     | Subtotal         | Openers, | Total Job        |
|----------|---------------------------------------------------------------------------------------|---------|------------------|----------|------------------|
| Model    | Description                                                                           |         | (Price x 3)      | Extras   | Price            |
| 4050     | 1-3/8" thick, polystyrene insulation, r-value = 6.5                                   | \$1,400 | \$4,200          | \$1,285  | \$5,485          |
| 4300     | 2" thick, polystyrene insulation, r-value = 9.0                                       | \$1,475 | \$4,425          | \$1,285  | \$5,710          |
| 9130     | 1-3/8" thick, polyurethane insulation, r-value = 12.9                                 | \$1,475 | \$4 <b>,</b> 425 | \$1,285  | \$5,710          |
| 9200     | 2" thick, polyurethane, r-value = 18.4                                                | \$1,600 | \$4,800          | \$1,285  | \$6 <i>,</i> 085 |
| Long par | ong panel doors have different model numbers. Prices do not change. Total Job Price ^ |         |                  |          |                  |

#### Sample Looks (Clopay Premium Series - No Windows):

Short Panel - No Windows

Long Panel - No Windows