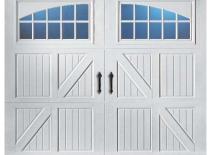

## **Clopay Premium Series Garage Doors**

#### 3-Layer (Steel + Insulation + Steel) Raised Panel Doors

Most (maybe 85%) of the houses in NJ have steel raised panel doors. Clopay Premium Series steel raised panel doors are strong, durable, 3-layer doors and come with their "elegant" panel design - the nicest-looking on the market. When you get them with upgraded hardware (not big-box-store hardware!) these doors are the best in class. Choose short or long panel - no difference in price.

### 8' x 7' Pricing with Decorative Insert Series Windows\*

| Door    | Description                                          | Installed  | Subto  | otal | Openers,      | Total Job |
|---------|------------------------------------------------------|------------|--------|------|---------------|-----------|
| Model   | Description                                          |            | (Price | x 3) | Extras        | Price     |
| 4050    | 1-3/8" thick, polystyrene insulation, r-value = 6.5  | \$1,650    | \$4,9  | 50   | \$1,285       | \$6,235   |
| 4300    | 2" thick, polystyrene insulation, r-value = 9.0      | \$1,700    | \$5,1  | .00  | \$1,285       | \$6,385   |
| 9130    | 1-3/8" thick, polyurethane insulation r-value = 12.9 | \$1,875    | \$5,6  | 25   | \$1,285       | \$6,910   |
| 9200    | 2" thick, polyurethane, r-value = 18.4               | \$1,975    | \$5,9  | 25   | \$1,285       | \$7,210   |
| Long no | nal doors have different medal numbers. Drices de    | not change |        |      | Total Job Pri |           |

#### Sample Looks (Clopay Premium Series w/ Decorative Insert Series Windows):

|  | i |
|--|---|
|  |   |
|  |   |
|  |   |

Short Panel w/ Charleston 508

Short Panel w/ Colonial 509

Short Panel w/ Prairie 510