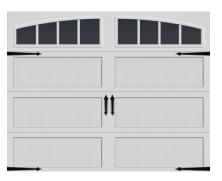

#### Sample Looks (Clopay Premium Series w/ Decorative Insert Series Windows):

|  | i |
|--|---|
|  |   |
|  |   |
|  |   |

Short Panel w/ Charleston 508

Short Panel w/ Colonial 509

Short Panel w/ Prairie 510

#### Sample Looks (Clopay Premium w/ Decorative Insert Series Windows, Continued):

| < | $\geq$ |  |
|---|--------|--|
|   |        |  |
|   |        |  |
|   |        |  |

Short Panel w/ Sunset 603

Long Panel w/ Stockton 612