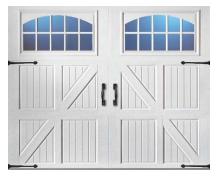

#### Amarr Classica 3000, Classica 2000 and Classica 1000 Sample Looks, Continued

Northampton w/ Madeira Windows

Bordeaux w/ Seine Windows

Lucern w/ Madeira Windows

Lucern w/ Danube Windows

Cortona w/ Seine Windows