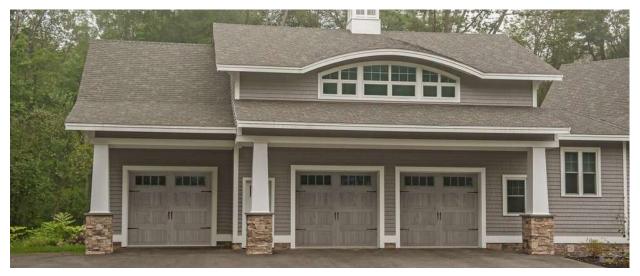

#### 3-Layer (Steel + Insulation + Steel) Raised Panel Doors

Most (maybe 85%) of the houses in NJ have steel raised panel doors. Clopay Premium Series steel raised panel doors are strong, durable, 3-layer doors and come with their "elegant" panel design - the nicest-looking on the market. When you get them with upgraded hardware (not big-box-store hardware!) these doors are the best in class. Choose short or long panel - no difference in price.