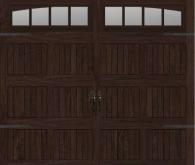

#### 3-Layer (Steel + Insulation + Steel) Raised Panel Doors

Most (maybe 85%) of the houses in NJ have steel raised panel doors. Clopay Premium Series steel raised panel doors are strong, durable, 3-layer doors and come with their "elegant" panel design - the nicest-looking on the market. When you get them with upgraded hardware (not big-box-store hardware!) these doors are the best in class. Choose short or long panel - no difference in price.

### 8' x 7' Pricing with Decorative Insert Series Windows\*

| Door    | Description                                          | Installed  | Subto  | otal | Openers,      | Total Job |
|---------|------------------------------------------------------|------------|--------|------|---------------|-----------|
| Model   | Description                                          |            | (Price | x 3) | Extras        | Price     |
| 4050    | 1-3/8" thick, polystyrene insulation, r-value = 6.5  | \$1,650    | \$4,9  | 50   | \$1,285       | \$6,235   |
| 4300    | 2" thick, polystyrene insulation, r-value = 9.0      | \$1,700    | \$5,1  | .00  | \$1,285       | \$6,385   |
| 9130    | 1-3/8" thick, polyurethane insulation r-value = 12.9 | \$1,875    | \$5,6  | 25   | \$1,285       | \$6,910   |
| 9200    | 2" thick, polyurethane, r-value = 18.4               | \$1,975    | \$5,9  | 25   | \$1,285       | \$7,210   |
| Long no | nal doors have different medal numbers. Drices de    | not change |        |      | Total Job Pri |           |