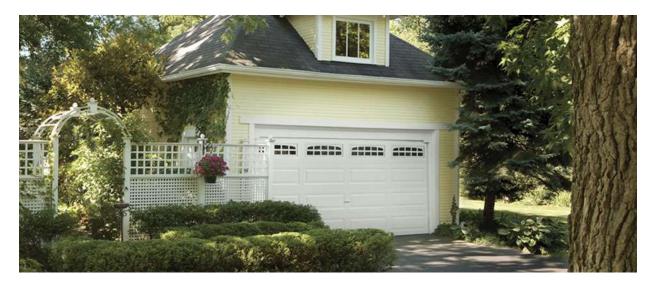

#### 3-Layer (Steel + Insulation + Steel) Raised Panel Doors

Most (maybe 85%) of the houses in NJ have steel raised panel doors. Clopay Premium Series steel raised panel doors are strong, durable, 3-layer doors and come with their "elegant" panel design - the nicest-looking on the market. When you get them with upgraded hardware (not big-box-store hardware!) these doors are the best in class. Choose short or long panel - no difference in price.

### 8' x 7' Pricing with Decorative Insert Series Windows\*

| Door    | Description                                          | Installed  | Subto  | otal | Openers,      | Total Job |
|---------|------------------------------------------------------|------------|--------|------|---------------|-----------|
| Model   | Description                                          |            | (Price | x 3) | Extras        | Price     |
| 4050    | 1-3/8" thick, polystyrene insulation, r-value = 6.5  | \$1,650    | \$4,9  | 50   | \$1,285       | \$6,235   |
| 4300    | 2" thick, polystyrene insulation, r-value = 9.0      | \$1,700    | \$5,1  | .00  | \$1,285       | \$6,385   |
| 9130    | 1-3/8" thick, polyurethane insulation r-value = 12.9 | \$1,875    | \$5,6  | 25   | \$1,285       | \$6,910   |
| 9200    | 2" thick, polyurethane, r-value = 18.4               | \$1,975    | \$5,9  | 25   | \$1,285       | \$7,210   |
| Long no | nal doors have different medal numbers. Drices de    | not change |        |      | Total Job Pri |           |