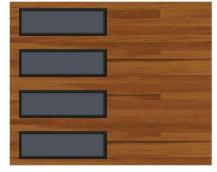

### 8' x 7' 3-Layer Modern CHI Doors, 4 Long Panel Windows, Standard Colors\*

| Door                                                                                     | Description                                        | Per Door | Subto              | otal | Openers, | Total Job        |
|------------------------------------------------------------------------------------------|----------------------------------------------------|----------|--------------------|------|----------|------------------|
| Model                                                                                    | Description                                        | Per Door | (Price             | x 3) | Extras   | Price            |
| 2147                                                                                     | 2" thick, polystyrene insulation, r-value = 10.29  | \$2,250  | \$6,750            |      | \$1,285  | \$8,035          |
| 2148                                                                                     | 2" thick, polyurethane insulation, r-value = 17.54 | \$2,775  | \$8,325 \$1,285 \$ |      |          | \$9 <i>,</i> 610 |
| Planks panel designs have different model numbers. Prices do not change. Total Job Price |                                                    |          |                    |      | ce ^     |                  |

White Flush w/ Vertical Windows

Black Flush w/ Vertical Windows

Gray Planks w/ Short Vertical Windows

#### Notes on Price Table Directly Above:

Prices listed include 1 vertical column of tinted, obscure or clear glass. Other glass options are available. Model 2148 pricing includes double-pane insulated glass. Model 2147 pricing includes single-pane glass. Black window frames are available w/ any color door. Please specify black frames or color-matched frames. Short panel windows cost less than long panel windows, so pricing will be lower than listed in table above.