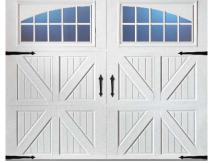

#### 3-Layer (Steel + Insulation + Steel) Raised Panel Doors

Most (maybe 85%) of the houses in NJ have steel raised panel doors. Clopay Premium Series steel raised panel doors are strong, durable, 3-layer doors and come with their "elegant" panel design - the nicest-looking on the market. When you get them with upgraded hardware (not big-box-store hardware!) these doors are the best in class. Choose short or long panel - no difference in price.

#### Sample Looks (Clopay Premium Series w/ Decorative Insert Series Windows):

|  | i |
|--|---|
|  |   |
|  |   |
|  |   |

Short Panel w/ Charleston 508

Short Panel w/ Colonial 509

Short Panel w/ Prairie 510