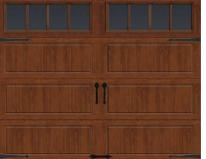

## **Clopay 3-Layer Gallery Collection Garage Doors**

#### 3-Layer (Steel + Insulation + Steel) Carriage House Doors

These 3-layer carriage-house-style doors might look like they open out, but they are upward-acting, like standard doors. The designs are stamped into the steel, keeping them reasonably priced. Gallery Collection doors come with larger windows than doors in the same range from CHI and Amarr, so they're our #1 choice for stamped steel carriage house doors in standard colors. When you buy them with upgraded hardware (not bigbox-store hardware!) these are top quality, no-maintenance, very durable, highly attractive doors.

## 8' x 7' Pricing with Clear DSB Windows in Standard Colors\*

| Door    | Description                                                                         | Installed  | Subtotal    | Openers, | Total Job |
|---------|-------------------------------------------------------------------------------------|------------|-------------|----------|-----------|
| Model   | Description                                                                         | Door Price | (Price x 3) | Extras   | Price     |
| GD1SP   | 1-3/8" thick, polystyrene insulation, r-value = 6.5                                 | \$1,900    | \$5,700     | \$1,285  | \$6,985   |
| GD2SP   | 2" thick, polystyrene insulation, r-value = 9.0                                     | \$1,975    | \$5,925     | \$1,285  | \$7,210   |
| GD1SU   | 1-3/8" thick, polyurethane insulation, r-value = 12.9                               | \$2,150    | \$6,450     | \$1,285  | \$7,735   |
| GD2SU   | 2" thick, polyurethane insulation, r-value = 18.4                                   | \$2,250    | \$6,750     | \$1,285  | \$8,035   |
| Long na | Long papel doors have different model numbers. Prices do not change Total Job Price |            |             |          |           |

Long panel doors have different model numbers. Prices do not change.

Clopay 3-Layer Gallery Collection Sample Looks

Long w/ Square Grilles Windows

Arch1 w/ Grilles Windows

Short w/ Square Grilles Windows

Call either number (they both go to the same office)