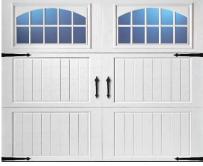

#### 3-Layer (Steel + Insulation + Steel) Raised Panel Doors

Most (maybe 85%) of the houses in NJ have steel raised panel doors. Clopay Premium Series steel raised panel doors are strong, durable, 3-layer doors and come with their "elegant" panel design - the nicest-looking on the market. When you get them with upgraded hardware (not big-box-store hardware!) these doors are the best in class. Choose short or long panel - no difference in price.

#### Sample Looks (Clopay Premium Series w/ Decorative Insert Series Windows):

|  | i |
|--|---|
|  |   |
|  |   |
|  |   |

Short Panel w/ Charleston 508

Short Panel w/ Colonial 509

Short Panel w/ Prairie 510