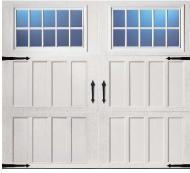

## **Clopay Premium Series Garage Doors**

#### 3-Layer (Steel + Insulation + Steel) Raised Panel Doors

Most (maybe 85%) of the houses in NJ have steel raised panel doors. Clopay Premium Series steel raised panel doors are strong, durable, 3-layer doors and come with their "elegant" panel design - the nicest-looking on the market. When you get them with upgraded hardware (not big-box-store hardware!) these doors are the best in class. Choose short or long panel - no difference in price.

### 8' x 7' Pricing with Decorative Insert Series Windows\*

| Door    | Description                                          | Installed  | Subto  | otal | Openers,      | Total Job |
|---------|------------------------------------------------------|------------|--------|------|---------------|-----------|
| Model   | Description                                          |            | (Price | x 3) | Extras        | Price     |
| 4050    | 1-3/8" thick, polystyrene insulation, r-value = 6.5  | \$1,650    | \$4,9  | 50   | \$1,285       | \$6,235   |
| 4300    | 2" thick, polystyrene insulation, r-value = 9.0      | \$1,700    | \$5,1  | .00  | \$1,285       | \$6,385   |
| 9130    | 1-3/8" thick, polyurethane insulation r-value = 12.9 | \$1,875    | \$5,6  | 25   | \$1,285       | \$6,910   |
| 9200    | 2" thick, polyurethane, r-value = 18.4               | \$1,975    | \$5,9  | 25   | \$1,285       | \$7,210   |
| Long no | nal doors have different medal numbers. Drices de    | not change |        |      | Total Job Pri |           |

#### Sample Looks (Clopay Premium w/ Decorative Insert Series Windows, Continued):

| < | $\geq$ |  |
|---|--------|--|
|   |        |  |
|   |        |  |
|   |        |  |

Short Panel w/ Sunset 603

Long Panel w/ Stockton 612