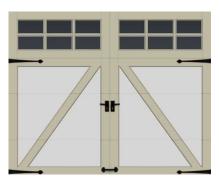

#### 3-Layer (Steel + Insulation + Steel) Raised Panel Doors

Most (maybe 85%) of the houses in NJ have steel raised panel doors. Clopay Premium Series steel raised panel doors are strong, durable, 3-layer doors and come with their "elegant" panel design - the nicest-looking on the market. When you get them with upgraded hardware (not big-box-store hardware!) these doors are the best in class. Choose short or long panel - no difference in price.

### 8' x 7' Pricing with Decorative Insert Series Windows\*

| Door    | Description                                          | Installed  | Subto  | otal | Openers,      | Total Job |
|---------|------------------------------------------------------|------------|--------|------|---------------|-----------|
| Model   | Description                                          |            | (Price | x 3) | Extras        | Price     |
| 4050    | 1-3/8" thick, polystyrene insulation, r-value = 6.5  | \$1,650    | \$4,9  | 50   | \$1,285       | \$6,235   |
| 4300    | 2" thick, polystyrene insulation, r-value = 9.0      | \$1,700    | \$5,1  | .00  | \$1,285       | \$6,385   |
| 9130    | 1-3/8" thick, polyurethane insulation r-value = 12.9 | \$1,875    | \$5,6  | 25   | \$1,285       | \$6,910   |
| 9200    | 2" thick, polyurethane, r-value = 18.4               | \$1,975    | \$5,9  | 25   | \$1,285       | \$7,210   |
| Long no | nal doors have different medal numbers. Drices de    | not change |        |      | Total Job Pri |           |

#### Sample Looks (Clopay Premium Series w/ Decorative Insert Series Windows):

|  | i |
|--|---|
|  |   |
|  |   |
|  |   |

Short Panel w/ Charleston 508

Short Panel w/ Colonial 509

Short Panel w/ Prairie 510