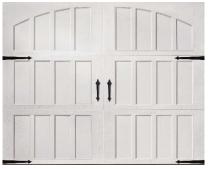

## **Clopay Premium Series Garage Doors**

#### 3-Layer (Steel + Insulation + Steel) Raised Panel Doors

Most (maybe 85%) of the houses in NJ have steel raised panel doors. Clopay Premium Series steel raised panel doors are strong, durable, 3-layer doors and come with their "elegant" panel design - the nicest-looking on the market. When you get them with upgraded hardware (not big-box-store hardware!) these doors are the best in class. Choose short or long panel - no difference in price.

### 8' x 7' Pricing with Decorative Insert Series Windows\*

| Door    | Description                                          | Installed  | Subto  | otal | Openers,      | Total Job |
|---------|------------------------------------------------------|------------|--------|------|---------------|-----------|
| Model   | Description                                          |            | (Price | x 3) | Extras        | Price     |
| 4050    | 1-3/8" thick, polystyrene insulation, r-value = 6.5  | \$1,650    | \$4,9  | 50   | \$1,285       | \$6,235   |
| 4300    | 2" thick, polystyrene insulation, r-value = 9.0      | \$1,700    | \$5,1  | .00  | \$1,285       | \$6,385   |
| 9130    | 1-3/8" thick, polyurethane insulation r-value = 12.9 | \$1,875    | \$5,6  | 25   | \$1,285       | \$6,910   |
| 9200    | 2" thick, polyurethane, r-value = 18.4               | \$1,975    | \$5,9  | 25   | \$1,285       | \$7,210   |
| Long no | nal doors have different medal numbers. Drices de    | not change |        |      | Total Job Pri |           |

#### Sample Looks (Clopay Premium Series w/ Decorative Insert Series Windows):

|  | i |
|--|---|
|  |   |
|  |   |
|  |   |

Short Panel w/ Charleston 508

Short Panel w/ Colonial 509

Short Panel w/ Prairie 510