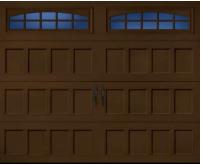

## **Clopay Premium Series Garage Doors**

#### 3-Layer (Steel + Insulation + Steel) Raised Panel Doors

Most (maybe 85%) of the houses in NJ have steel raised panel doors. Clopay Premium Series steel raised panel doors are strong, durable, 3-layer doors and come with their "elegant" panel design - the nicest-looking on the market. When you get them with upgraded hardware (not big-box-store hardware!) these doors are the best in class. Choose short or long panel - no difference in price.

#### Sample Looks (Clopay Premium Series w/ Decorative Insert Series Windows):

Short Panel w/ Charleston 508

Short Panel w/ Colonial 509

Short Panel w/ Prairie 510

Call either number (they both go to the same office)