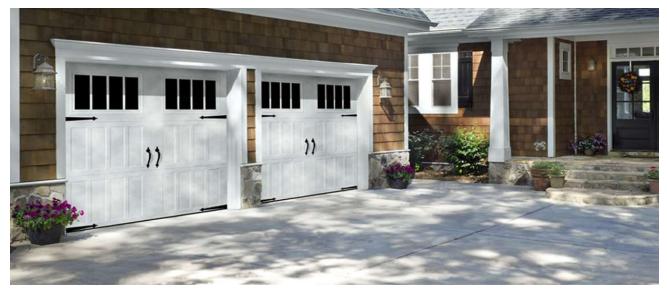

## **Clopay 3-Layer Gallery Collection Garage Doors**

#### 3-Layer (Steel + Insulation + Steel) Carriage House Doors

These 3-layer carriage-house-style doors might look like they open out, but they are upward-acting, like standard doors. The designs are stamped into the steel, keeping them reasonably priced. Gallery Collection doors come with larger windows than doors in the same range from CHI and Amarr, so they're our #1 choice for stamped steel carriage house doors in standard colors. When you buy them with upgraded hardware (not big-box-store hardware!) these are top quality, no-maintenance, very durable, highly attractive doors.

## 16' x 8' Pricing with Clear DSB Windows in Standard Colors\*

| Door    | Description                                                                       | Installed  | Subtotal         | Openers, | Total Job        |  |  |
|---------|-----------------------------------------------------------------------------------|------------|------------------|----------|------------------|--|--|
| Model   | Description                                                                       | Door Price | (Price x 1)      | Extras   | Price            |  |  |
| GD1SP   | 1-3/8" thick, polystyrene insulation, r-value = 6.5                               | \$4,075    | \$4 <i>,</i> 075 | \$0      | \$4 <i>,</i> 075 |  |  |
| GD2SP   | 2" thick, polystyrene insulation, r-value = 9.0                                   | \$4,225    | \$4,225          | \$0      | \$4,225          |  |  |
| GD1SU   | 1-3/8" thick, polyurethane insulation, r-value = 12.9                             | \$4,575    | \$4,575          | \$0      | \$4,575          |  |  |
| GD2SU   | 2" thick, polyurethane insulation, r-value = 18.4                                 | \$4,825    | \$4,825          | \$0      | \$4,825          |  |  |
| Long na | and hand doors have different model numbers. Prices do not change Total Job Price |            |                  |          |                  |  |  |