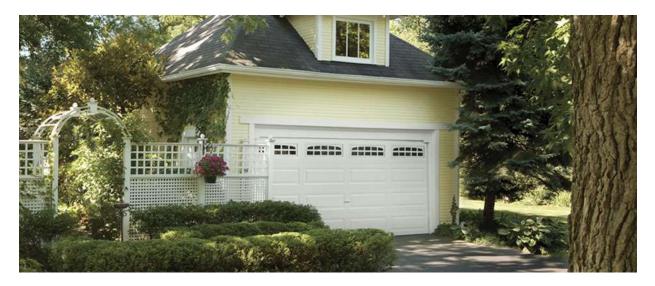

## 16' x 8' Pricing with Windows and Designer Inserts

| Door    | Description                                                           | Installed       | Subtotal    |     | Openers, | Total Job |
|---------|-----------------------------------------------------------------------|-----------------|-------------|-----|----------|-----------|
| Model   | Description                                                           | Door Price      | (Price x 1) |     | Extras   | Price     |
| 2250*   | 2" thick, non-insulated, r-value = 0.0                                | \$2,875         | \$2,8       | 375 | \$0      | \$2,875   |
| 2251*   | 2" thick, 2-layer w/ vinyl back, r-value = 7.94                       | \$3,350 \$3,350 |             | 850 | \$0      | \$3,350   |
| *Long p | *Long panel doors have different model numbers. Prices do not change. |                 |             |     |          | ce ^      |

### 16' x 8' Pricing without Windows

| Door<br>Model |                                                                       | Per Door         | Subt<br>(Price |     | Openers,<br>Extras | Total Job<br>Price |
|---------------|-----------------------------------------------------------------------|------------------|----------------|-----|--------------------|--------------------|
| 2250*         | 2" thick, non-insulated, r-value = 0.0                                | \$2 <i>,</i> 400 | \$2,4          | 400 | \$0                | \$2,400            |
| 2251*         | 2" thick, 2-layer w/ vinyl back, r-value = 7.94                       | \$2,775          | \$2,7          | 775 | \$0                | \$2,775            |
| *Long p       | *Long panel doors have different model numbers. Prices do not change. |                  |                |     |                    | ce ^               |