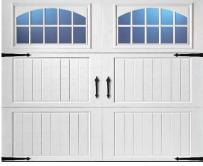

#### 3-Layer (Steel + Insulation + Steel) Raised Panel Doors

Most (maybe 85%) of the houses in NJ have steel raised panel doors. Clopay Premium Series steel raised panel doors are strong, durable, 3-layer doors and come with their "elegant" panel design - the nicest-looking on the market. When you get them with upgraded hardware (not big-box-store hardware!) these doors are the best in class. Choose short or long panel - no difference in price.

### 16' x 8' Pricing with Decorative Insert Series Windows\*

| Door    | Description                                                        | Installed       | Subtotal    |    | Openers, | Total Job |
|---------|--------------------------------------------------------------------|-----------------|-------------|----|----------|-----------|
| Model   | Description                                                        | Door Price      | (Price x 1) |    | Extras   | Price     |
| 4050    | 1-3/8" thick, polystyrene insulation, r-value = 6.5                | \$3,625         | \$3,62      | .5 | \$0      | \$3,625   |
| 4300    | 2" thick, polystyrene insulation, r-value = 9.0                    | \$3,725         | \$3,72      | 5  | \$0      | \$3,725   |
| 9130    | 1-3/8" thick, polyurethane insulation r-value = 12.9               | \$4,100         | \$4,10      | 0  | \$0      | \$4,100   |
| 9200    | 2" thick, polyurethane, r-value = 18.4                             | \$4,325 \$4,325 |             | .5 | \$0      | \$4,325   |
| Long no | and papel doors have different model numbers. Prices do not change |                 |             |    |          |           |

#### Sample Looks (Clopay Premium Series w/ Decorative Insert Series Windows):

Short Panel w/ Charleston 508

Short Panel w/ Colonial 509

Short Panel w/ Prairie 510

Call either number (they both go to the same office)