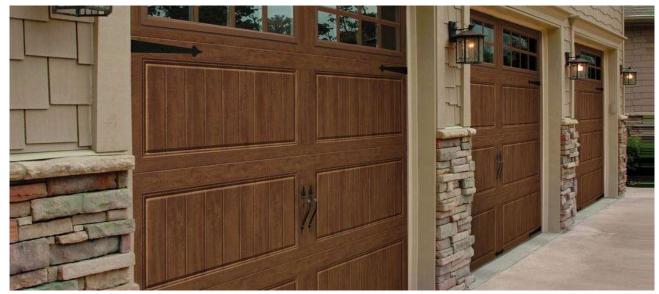

#### 3-Layer (Steel + Insulation + Steel) Carriage House Doors

These 3-layer carriage-house-style doors might look like they open out, but they are upward-acting, like standard doors. The designs are stamped into the steel, keeping them reasonably priced. Gallery Collection doors come with larger windows than doors in the same range from CHI and Amarr, so they're our #1 choice for stamped steel carriage house doors in standard colors. When you buy them with upgraded hardware (not big-box-store hardware!) these are top quality, no-maintenance, very durable, highly attractive doors.

## 16' x 8' Pricing with Clear DSB Windows in Standard Colors\*

| Door    | Description                                                                       | Installed  | Subtotal         | Openers, | Total Job        |  |  |
|---------|-----------------------------------------------------------------------------------|------------|------------------|----------|------------------|--|--|
| Model   | Description                                                                       | Door Price | (Price x 1)      | Extras   | Price            |  |  |
| GD1SP   | 1-3/8" thick, polystyrene insulation, r-value = 6.5                               | \$4,075    | \$4 <i>,</i> 075 | \$0      | \$4 <i>,</i> 075 |  |  |
| GD2SP   | 2" thick, polystyrene insulation, r-value = 9.0                                   | \$4,225    | \$4,225          | \$0      | \$4,225          |  |  |
| GD1SU   | 1-3/8" thick, polyurethane insulation, r-value = 12.9                             | \$4,575    | \$4,575          | \$0      | \$4,575          |  |  |
| GD2SU   | 2" thick, polyurethane insulation, r-value = 18.4                                 | \$4,825    | \$4,825          | \$0      | \$4,825          |  |  |
| Long na | and hand doors have different model numbers. Prices do not change Total Job Price |            |                  |          |                  |  |  |