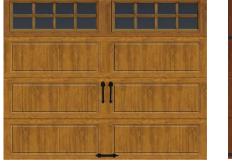

#### 3-Layer (Steel + Insulation + Steel) Carriage House Doors

These 3-layer carriage-house-style doors might look like they open out, but they are upward-acting, like standard doors. The designs are stamped into the steel, keeping them reasonably priced. Gallery Collection doors come with larger windows than doors in the same range from CHI and Amarr, so they're our #1 choice for stamped steel carriage house doors in standard colors. When you buy them with upgraded hardware (not big-box-store hardware!) these are top quality, no-maintenance, very durable, highly attractive doors.

Long panel doors have different model numbers. Prices do not change.

Clopay 3-Layer Gallery Collection Sample Looks

Long w/ Square Grilles Windows

Arch1 w/ Grilles Windows

Short w/ Square Grilles Windows

Call either number (they both go to the same office)