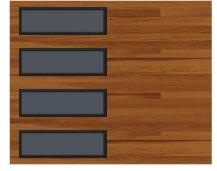

#### 3-Layer (Steel + Insulation + Steel) Stamped Carriage House

9.65-16.55

These 3-layer carriage-house-style doors might look like they open out, but they are upward-acting, like standard doors. The designs are stamped into the steel, keeping them reasonably priced. Accents woodtones are printed directly onto the door for a striking, beautiful and realistic wood look. One "board" with a lighter tone might be sitting right next to another one with a darker tint, not unlike what you might find in a contemporary piece of furniture. The faux wood grains line up with the emobssing on the panels for a one-of-a-kind, stylish look that no other brand can match.

#### CHI Stamped Steel Carriage House Doors w/ Accents Woodtones Sample Looks

Cedar | Stockton Windows

| - | MA |  |  |
|---|----|--|--|
| 1 |    |  |  |
|   |    |  |  |

Driftwood | Arched Stockton

Walnut | Arched Madison