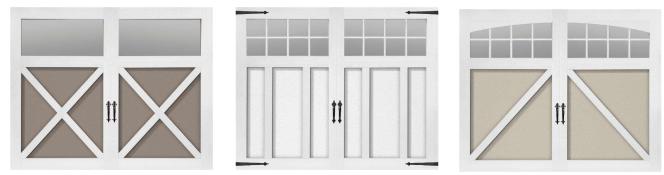

#### Sample Looks (Clopay Premium Series w/ Decorative Insert Series Windows):

Short Panel w/ Charleston 508

Short Panel w/ Colonial 509

Short Panel w/ Prairie 510

Call either number (they both go to the same office)

#### Sample Looks (Clopay Premium w/ Decorative Insert Series Windows, Continued):

| < | $\geq$ |  |
|---|--------|--|
|   |        |  |
|   |        |  |
|   |        |  |

Short Panel w/ Sunset 603

Long Panel w/ Stockton 612