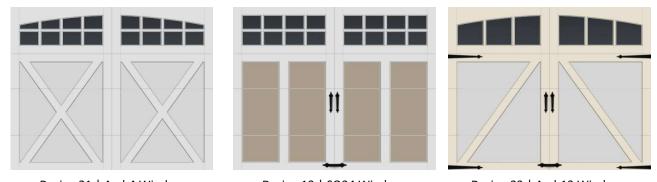

#### Sample Looks (Clopay Premium Series w/ Decorative Insert Series Windows):

Short Panel w/ Charleston 508

Short Panel w/ Colonial 509

Short Panel w/ Prairie 510

Call either number (they both go to the same office)

#### Sample Looks (Clopay Premium w/ Decorative Insert Series Windows, Continued):

| < | $\geq$ |  |
|---|--------|--|
|   |        |  |
|   |        |  |
|   |        |  |

Short Panel w/ Sunset 603

Long Panel w/ Stockton 612