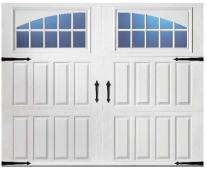

#### 3-Layer (Steel + Insulation + Steel) Raised Panel Doors

Most (maybe 85%) of the houses in NJ have steel raised panel doors. Clopay Premium Series steel raised panel doors are strong, durable, 3-layer doors and come with their "elegant" panel design - the nicest-looking on the market. When you get them with upgraded hardware (not big-box-store hardware!) these doors are the best in class. Choose short or long panel - no difference in price.

### 16' x 8' Pricing with Decorative Insert Series Windows\*

| Door    | Description                                                        | Installed       | Subtotal    |    | Openers, | Total Job |
|---------|--------------------------------------------------------------------|-----------------|-------------|----|----------|-----------|
| Model   | Description                                                        | Door Price      | (Price x 1) |    | Extras   | Price     |
| 4050    | 1-3/8" thick, polystyrene insulation, r-value = 6.5                | \$3,625         | \$3,62      | .5 | \$0      | \$3,625   |
| 4300    | 2" thick, polystyrene insulation, r-value = 9.0                    | \$3,725         | \$3,72      | 5  | \$0      | \$3,725   |
| 9130    | 1-3/8" thick, polyurethane insulation r-value = 12.9               | \$4,100         | \$4,10      | 0  | \$0      | \$4,100   |
| 9200    | 2" thick, polyurethane, r-value = 18.4                             | \$4,325 \$4,325 |             | .5 | \$0      | \$4,325   |
| Long no | and papel doors have different model numbers. Prices do not change |                 |             |    |          |           |