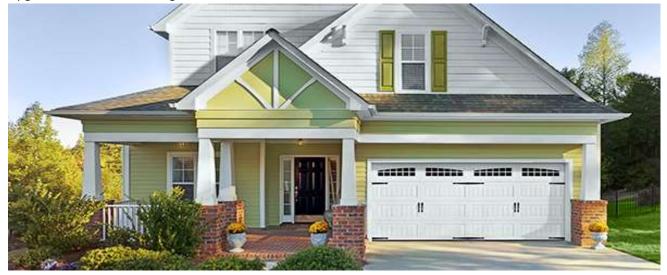

## **Clopay Premium Series Garage Doors**

#### 3-Layer (Steel + Insulation + Steel) Raised Panel Doors

Most (maybe 85%) of the houses in NJ have steel raised panel doors. Clopay Premium Series steel raised panel doors are strong, durable, 3-layer doors and come with their "elegant" panel design - the nicest-looking on the market. When you get them with upgraded hardware (not big-box-store hardware!) these doors are the best in class. Choose short or long panel - no difference in price.

### 16' x 8' Pricing with Decorative Insert Series Windows\*

| Door    | Description                                                        | Installed       | Subtotal    |    | Openers, | Total Job |
|---------|--------------------------------------------------------------------|-----------------|-------------|----|----------|-----------|
| Model   | Description                                                        | Door Price      | (Price x 1) |    | Extras   | Price     |
| 4050    | 1-3/8" thick, polystyrene insulation, r-value = 6.5                | \$3,625         | \$3,62      | .5 | \$0      | \$3,625   |
| 4300    | 2" thick, polystyrene insulation, r-value = 9.0                    | \$3,725         | \$3,72      | 5  | \$0      | \$3,725   |
| 9130    | 1-3/8" thick, polyurethane insulation r-value = 12.9               | \$4,100         | \$4,10      | 0  | \$0      | \$4,100   |
| 9200    | 2" thick, polyurethane, r-value = 18.4                             | \$4,325 \$4,325 |             | .5 | \$0      | \$4,325   |
| Long no | and papel doors have different model numbers. Prices do not change |                 |             |    |          |           |

#### Sample Looks (Clopay Premium Series w/ Decorative Insert Series Windows):

Short Panel w/ Charleston 508

Short Panel w/ Colonial 509

Short Panel w/ Prairie 510

Call either number (they both go to the same office)