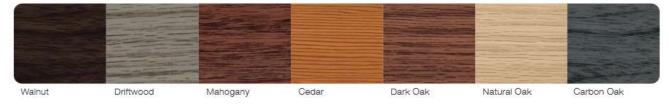

#### 3-Layer (Steel + Insulation + Steel) Stamped Carriage House

9.65-16.55

These 3-layer carriage-house-style doors might look like they open out, but they are upward-acting, like standard doors. The designs are stamped into the steel, keeping them reasonably priced. Accents woodtones are printed directly onto the door for a striking, beautiful and realistic wood look. One "board" with a lighter tone might be sitting right next to another one with a darker tint, not unlike what you might find in a contemporary piece of furniture. The faux wood grains line up with the emobssing on the panels for a one-of-a-kind, stylish look that no other brand can match.

#### CHI Stamped Steel Carriage House Doors w/ Accents Woodtones Sample Looks

Cedar | Stockton Windows

| - | MA |  |  |
|---|----|--|--|
| 1 |    |  |  |
|   |    |  |  |

Driftwood | Arched Stockton

Walnut | Arched Madison