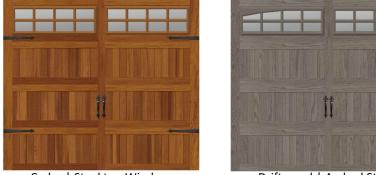

## **Clopay 3-Layer Gallery Collection w/ Ultragrain Finish**

#### 3-Layer (Steel + Insulation + Steel) Carriage House Doors

6.5-18.4

The beauty of stained wood without the upkeep. Clopay's Ultra-Grain<sup>®</sup> paint finish delivers the best of both worlds: the realistic look of natural wood with the low maintenance and energy efficiency of insulated steel. Unlike real wood, it's UV-resistant and impervious to moisture and won't fade, rot, split, shrink or crack, saving you and the environment material, energy and resources necessary to maintain or replace door components.

Long panel doors have different model numbers. Prices do not change.

Clopay 3-Layer Gallery Collection Sample Looks

Medium Finish

Dark Oak

Walnut Oak

Call either number (they both go to the same office)