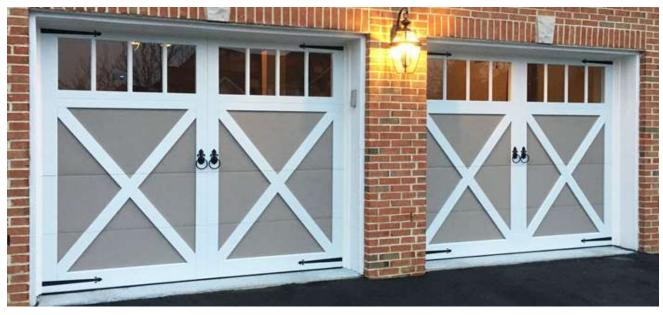

#### 3-Layer (Steel + Insulation + Steel) Raised Panel Doors

Most (maybe 85%) of the houses in NJ have steel raised panel doors. Clopay Premium Series steel raised panel doors are strong, durable, 3-layer doors and come with their "elegant" panel design - the nicest-looking on the market. When you get them with upgraded hardware (not big-box-store hardware!) these doors are the best in class. Choose short or long panel - no difference in price.

#### Sample Looks (Clopay Premium Series w/ Decorative Insert Series Windows):

Short Panel w/ Charleston 508

Short Panel w/ Colonial 509

Short Panel w/ Prairie 510

Call either number (they both go to the same office)