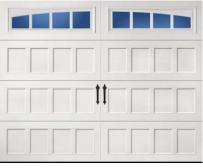

## **Clopay Premium Series Garage Doors**

#### 3-Layer (Steel + Insulation + Steel) Raised Panel Doors

Most (maybe 85%) of the houses in NJ have steel raised panel doors. Clopay Premium Series steel raised panel doors are strong, durable, 3-layer doors and come with their "elegant" panel design - the nicest-looking on the market. When you get them with upgraded hardware (not big-box-store hardware!) these doors are the best in class. Choose short or long panel - no difference in price.

#### Sample Looks (Clopay Premium Series w/ Decorative Insert Series Windows):

Short Panel w/ Charleston 508

Short Panel w/ Colonial 509

Short Panel w/ Prairie 510

Call either number (they both go to the same office)