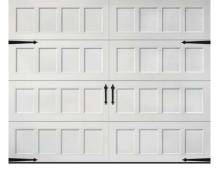

## 16' x 8' Pricing without Windows (Solid Door)

| Door     | Description                                                         | Per     | Subtotal    | Openers, | Total Job        |  |
|----------|---------------------------------------------------------------------|---------|-------------|----------|------------------|--|
| Model    | Description                                                         | Door    | (Price x 1) | Extras   | Price            |  |
| 4050     | 1-3/8" thick, polystyrene insulation, r-value = 6.5                 | \$3,100 | \$3,100     | \$0      | \$3,100          |  |
| 4300     | 2" thick, polystyrene insulation, r-value = 9.0                     | \$3,250 | \$3,250     | \$0      | \$3,250          |  |
| 9130     | 1-3/8" thick, polyurethane insulation, r-value = 12.9               | \$3,300 | \$3,300     | \$0      | \$3,300          |  |
| 9200     | 2" thick, polyurethane, r-value = 18.4                              | \$3,575 | \$3,575     | \$0      | \$3 <i>,</i> 575 |  |
| Long par | ong panel doors have different model numbers. Prices do not change. |         |             |          |                  |  |

#### Sample Looks (Clopay Premium Series - No Windows):

Short Panel - No Windows

Long Panel - No Windows