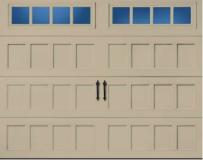

#### 3-Layer (Steel + Insulation + Steel) Raised Panel Doors

Most (maybe 85%) of the houses in NJ have steel raised panel doors. Clopay Premium Series steel raised panel doors are strong, durable, 3-layer doors and come with their "elegant" panel design - the nicest-looking on the market. When you get them with upgraded hardware (not big-box-store hardware!) these doors are the best in class. Choose short or long panel - no difference in price.

#### Sample Looks (Clopay Premium Series - No Windows):

Short Panel - No Windows

Long Panel - No Windows