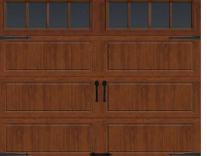

#### 3-Layer (Steel + Insulation + Steel) Carriage House Doors

These 3-layer carriage-house-style doors might look like they open out, but they are upward-acting, like standard doors. The designs are stamped into the steel, keeping them reasonably priced. Gallery Collection doors come with larger windows than doors in the same range from CHI and Amarr, so they're our #1 choice for stamped steel carriage house doors in standard colors. When you buy them with upgraded hardware (not big-box-store hardware!) these are top quality, no-maintenance, very durable, highly attractive doors.

Long panel doors have different model numbers. Prices do not change.

Clopay 3-Layer Gallery Collection Sample Looks

Long w/ Square Grilles Windows

Arch1 w/ Grilles Windows

Short w/ Square Grilles Windows

Call either number (they both go to the same office)