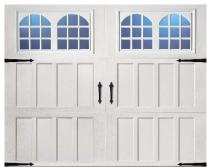

#### 3-Layer (Steel + Insulation + Steel) Raised Panel Doors

Most (maybe 85%) of the houses in NJ have steel raised panel doors. Clopay Premium Series steel raised panel doors are strong, durable, 3-layer doors and come with their "elegant" panel design - the nicest-looking on the market. When you get them with upgraded hardware (not big-box-store hardware!) these doors are the best in class. Choose short or long panel - no difference in price.

### 16' x 8' Pricing with Decorative Insert Series Windows\*

| Door    | Description                                                        | Installed       | Subtotal    |    | Openers, | Total Job |
|---------|--------------------------------------------------------------------|-----------------|-------------|----|----------|-----------|
| Model   | Description                                                        | Door Price      | (Price x 1) |    | Extras   | Price     |
| 4050    | 1-3/8" thick, polystyrene insulation, r-value = 6.5                | \$3,625         | \$3,62      | .5 | \$0      | \$3,625   |
| 4300    | 2" thick, polystyrene insulation, r-value = 9.0                    | \$3,725         | \$3,72      | 5  | \$0      | \$3,725   |
| 9130    | 1-3/8" thick, polyurethane insulation r-value = 12.9               | \$4,100         | \$4,10      | 0  | \$0      | \$4,100   |
| 9200    | 2" thick, polyurethane, r-value = 18.4                             | \$4,325 \$4,325 |             | .5 | \$0      | \$4,325   |
| Long no | and papel doors have different model numbers. Prices do not change |                 |             |    |          |           |

#### Sample Looks (Clopay Premium Series w/ Decorative Insert Series Windows):

Short Panel w/ Charleston 508

Short Panel w/ Colonial 509

Short Panel w/ Prairie 510

Call either number (they both go to the same office)