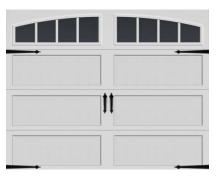

## **Clopay Premium Series Garage Doors**

#### 3-Layer (Steel + Insulation + Steel) Raised Panel Doors

Most (maybe 85%) of the houses in NJ have steel raised panel doors. Clopay Premium Series steel raised panel doors are strong, durable, 3-layer doors and come with their "elegant" panel design - the nicest-looking on the market. When you get them with upgraded hardware (not big-box-store hardware!) these doors are the best in class. Choose short or long panel - no difference in price.

### 16' x 8' Pricing with Decorative Insert Series Windows\*

| Door    | Description                                                        | Installed       | Subtotal    |    | Openers, | Total Job |
|---------|--------------------------------------------------------------------|-----------------|-------------|----|----------|-----------|
| Model   | Description                                                        | Door Price      | (Price x 1) |    | Extras   | Price     |
| 4050    | 1-3/8" thick, polystyrene insulation, r-value = 6.5                | \$3,625         | \$3,62      | .5 | \$0      | \$3,625   |
| 4300    | 2" thick, polystyrene insulation, r-value = 9.0                    | \$3,725         | \$3,72      | 5  | \$0      | \$3,725   |
| 9130    | 1-3/8" thick, polyurethane insulation r-value = 12.9               | \$4,100         | \$4,10      | 0  | \$0      | \$4,100   |
| 9200    | 2" thick, polyurethane, r-value = 18.4                             | \$4,325 \$4,325 |             | .5 | \$0      | \$4,325   |
| Long no | and papel doors have different model numbers. Prices do not change |                 |             |    |          |           |

#### Sample Looks (Clopay Premium Series w/ Decorative Insert Series Windows):

Short Panel w/ Charleston 508

Short Panel w/ Colonial 509

Short Panel w/ Prairie 510

Call either number (they both go to the same office)