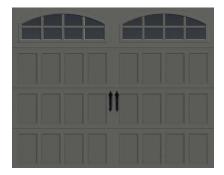

## **Clopay Premium Series Garage Doors**

#### 3-Layer (Steel + Insulation + Steel) Raised Panel Doors

Most (maybe 85%) of the houses in NJ have steel raised panel doors. Clopay Premium Series steel raised panel doors are strong, durable, 3-layer doors and come with their "elegant" panel design - the nicest-looking on the market. When you get them with upgraded hardware (not big-box-store hardware!) these doors are the best in class. Choose short or long panel - no difference in price.

### 16' x 8' Pricing with Decorative Insert Series Windows\*

| Door    | Description                                                        | Installed       | Subtotal    |    | Openers, | Total Job |
|---------|--------------------------------------------------------------------|-----------------|-------------|----|----------|-----------|
| Model   | Description                                                        | Door Price      | (Price x 1) |    | Extras   | Price     |
| 4050    | 1-3/8" thick, polystyrene insulation, r-value = 6.5                | \$3,625         | \$3,62      | .5 | \$0      | \$3,625   |
| 4300    | 2" thick, polystyrene insulation, r-value = 9.0                    | \$3,725         | \$3,72      | 5  | \$0      | \$3,725   |
| 9130    | 1-3/8" thick, polyurethane insulation r-value = 12.9               | \$4,100         | \$4,10      | 0  | \$0      | \$4,100   |
| 9200    | 2" thick, polyurethane, r-value = 18.4                             | \$4,325 \$4,325 |             | .5 | \$0      | \$4,325   |
| Long no | and papel doors have different model numbers. Prices do not change |                 |             |    |          |           |

#### Sample Looks (Clopay Premium Series w/ Decorative Insert Series Windows):

Short Panel w/ Charleston 508

Short Panel w/ Colonial 509

Short Panel w/ Prairie 510

Call either number (they both go to the same office)