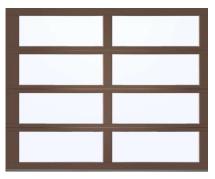

## **Clopay 3-Layer Gallery Collection w/ Ultragrain Finish**

#### 3-Layer (Steel + Insulation + Steel) Carriage House Doors

6.5-18.4

The beauty of stained wood without the upkeep. Clopay's Ultra-Grain<sup>®</sup> paint finish delivers the best of both worlds: the realistic look of natural wood with the low maintenance and energy efficiency of insulated steel. Unlike real wood, it's UV-resistant and impervious to moisture and won't fade, rot, split, shrink or crack, saving you and the environment material, energy and resources necessary to maintain or replace door components.

### 16' x 8' Pricing with Clear DSB Windows and Ultragrain Finish\*

| Door    | Description                                           | Per Door | Subtotal      | Openers, | Total Job        |
|---------|-------------------------------------------------------|----------|---------------|----------|------------------|
| Model   | Description                                           | Per Door | (Price x 1)   | Extras   | Price            |
| GD1SP   | 1-3/8" thick, polystyrene insulation, r-value = 6.5   | \$4,975  | \$4,975       | \$0      | \$4,975          |
| GD2SP   | 2" thick, polystyrene insulation, r-value = 9.0       | \$5,125  | \$5,125       | \$0      | \$5,125          |
| GD1SU   | 1-3/8" thick, polyurethane insulation, r-value = 12.9 | \$5,475  | \$5,475       | \$0      | \$5 <i>,</i> 475 |
| GD2SU   | 2" thick, polyurethane insulation, r-value = 18.4     | \$5,725  | \$5,725       | \$0      | \$5,725          |
| Long na | nal doors have different model numbers. Prices do not | -        | Cotal Job Pri |          |                  |

Long panel doors have different model numbers. Prices do not change.

Clopay 3-Layer Gallery Collection Sample Looks

Medium Finish

Dark Oak

Walnut Oak

Call either number (they both go to the same office)