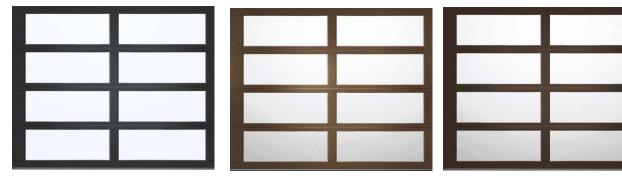

#### 3-Layer (Steel + Insulation + Steel) Raised Panel Doors

Most (maybe 85%) of the houses in NJ have steel raised panel doors. Clopay Premium Series steel raised panel doors are strong, durable, 3-layer doors and come with their "elegant" panel design - the nicest-looking on the market. When you get them with upgraded hardware (not big-box-store hardware!) these doors are the best in class. Choose short or long panel - no difference in price.

### 16' x 8' Pricing with Decorative Insert Series Windows\*

| Door    | Description                                                        | Installed       | Subtotal    |    | Openers, | Total Job |
|---------|--------------------------------------------------------------------|-----------------|-------------|----|----------|-----------|
| Model   | Description                                                        | Door Price      | (Price x 1) |    | Extras   | Price     |
| 4050    | 1-3/8" thick, polystyrene insulation, r-value = 6.5                | \$3,625         | \$3,62      | .5 | \$0      | \$3,625   |
| 4300    | 2" thick, polystyrene insulation, r-value = 9.0                    | \$3,725         | \$3,72      | 5  | \$0      | \$3,725   |
| 9130    | 1-3/8" thick, polyurethane insulation r-value = 12.9               | \$4,100         | \$4,10      | 0  | \$0      | \$4,100   |
| 9200    | 2" thick, polyurethane, r-value = 18.4                             | \$4,325 \$4,325 |             | .5 | \$0      | \$4,325   |
| Long no | and papel doors have different model numbers. Prices do not change |                 |             |    |          |           |

#### Sample Looks (Clopay Premium Series w/ Decorative Insert Series Windows):

Short Panel w/ Charleston 508

Short Panel w/ Colonial 509

Short Panel w/ Prairie 510

Call either number (they both go to the same office)