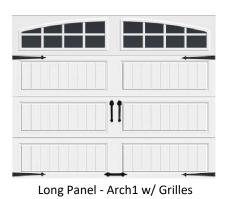

## 16' x 8' Pricing w/ Architectural Series (Larger, Richer-Looking) Windows\*

| Door     | Description                                                         | Per     | Subtotal    | Openers, | Total Job        |
|----------|---------------------------------------------------------------------|---------|-------------|----------|------------------|
| Model    | Description                                                         | Door    | (Price x 1) | Extras   | Price            |
| 4300     | 2" thick, polystyrene insulation, r-value = 9.0                     | \$4,300 | \$4,300     | \$0      | \$4,300          |
| 9130     | 1/3/8" thick, polyurethane insulation, r-value = 12.9               | \$4,500 | \$4,500     | \$0      | \$4 <i>,</i> 500 |
| 9200     | 2" thick, polyurethane, r-value = 18.4                              | \$4,775 | \$4,775     | \$0      | \$4,775          |
| Long par | ong panel doors have different model numbers. Prices do not change. |         |             |          | ce ^             |

Sample Looks (Clopay Premium Series w/ Architectural Series Windows):

|  | 1 |
|--|---|
|  | ] |
|  | 1 |

Long Panel - Long w/ Square Grilles

Short Panel - Arch2 w/ Grilles

#### For more design options, visit:

http://www.doorsdoneright.net/raised-panel-door-looks/

Long Panel - Arch1 w/ Grilles