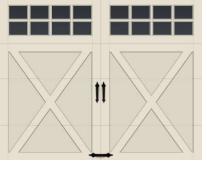

#### Sample Looks (Clopay Premium Series - No Windows):

Short Panel - No Windows

Long Panel - No Windows