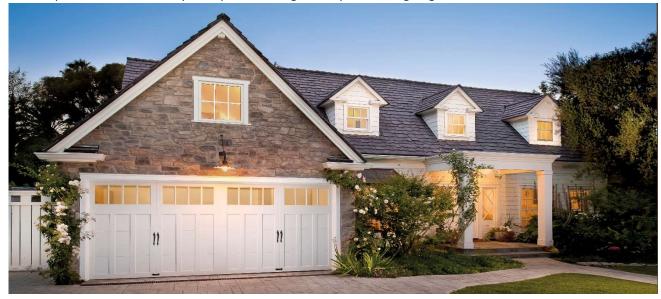

#### 3-Layer (Steel + Insulation + Steel) Raised Panel Doors

Most (maybe 85%) of the houses in NJ have steel raised panel doors. Clopay Premium Series steel raised panel doors are strong, durable, 3-layer doors and come with their "elegant" panel design - the nicest-looking on the market. When you get them with upgraded hardware (not big-box-store hardware!) these doors are the best in class. Choose short or long panel - no difference in price.

### 16' x 8' Pricing with Decorative Insert Series Windows\*

| Door    | Description                                                        | Installed       | Subtotal    |    | Openers, | Total Job |
|---------|--------------------------------------------------------------------|-----------------|-------------|----|----------|-----------|
| Model   | Description                                                        | Door Price      | (Price x 1) |    | Extras   | Price     |
| 4050    | 1-3/8" thick, polystyrene insulation, r-value = 6.5                | \$3,625         | \$3,62      | .5 | \$0      | \$3,625   |
| 4300    | 2" thick, polystyrene insulation, r-value = 9.0                    | \$3,725         | \$3,72      | 5  | \$0      | \$3,725   |
| 9130    | 1-3/8" thick, polyurethane insulation r-value = 12.9               | \$4,100         | \$4,10      | 0  | \$0      | \$4,100   |
| 9200    | 2" thick, polyurethane, r-value = 18.4                             | \$4,325 \$4,325 |             | .5 | \$0      | \$4,325   |
| Long no | and papel doors have different model numbers. Prices do not change |                 |             |    |          |           |