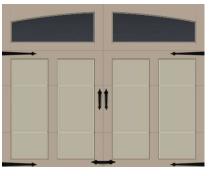

Long panel doors have different model numbers. Prices do not change.

Clopay 3-Layer Gallery Collection Sample Looks

Long w/ Square Grilles Windows

Arch1 w/ Grilles Windows

Short w/ Square Grilles Windows

Call either number (they both go to the same office)