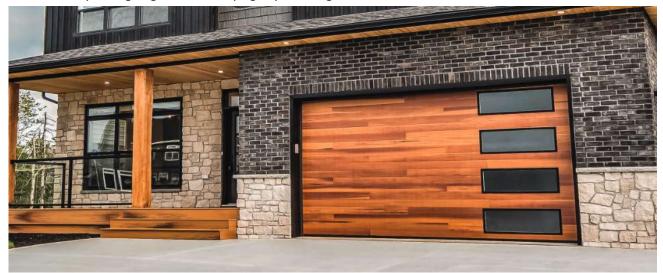

## **Clopay 3-Layer Gallery Collection Garage Doors**

#### 3-Layer (Steel + Insulation + Steel) Carriage House Doors

These 3-layer carriage-house-style doors might look like they open out, but they are upward-acting, like standard doors. The designs are stamped into the steel, keeping them reasonably priced. Gallery Collection doors come with larger windows than doors in the same range from CHI and Amarr, so they're our #1 choice for stamped steel carriage house doors in standard colors. When you buy them with upgraded hardware (not big-box-store hardware!) these are top quality, no-maintenance, very durable, highly attractive doors.