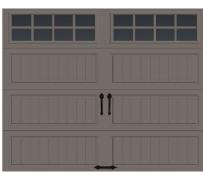

#### 3-Layer (Steel + Insulation + Steel) Raised Panel Doors

Most (maybe 85%) of the houses in NJ have steel raised panel doors. Clopay Premium Series steel raised panel doors are strong, durable, 3-layer doors and come with their "elegant" panel design - the nicest-looking on the market. When you get them with upgraded hardware (not big-box-store hardware!) these doors are the best in class. Choose short or long panel - no difference in price.

### 16' x 8' Pricing with Decorative Insert Series Windows\*

| Door    | Description                                                        | Installed       | Subtotal    |    | Openers, | Total Job |
|---------|--------------------------------------------------------------------|-----------------|-------------|----|----------|-----------|
| Model   | Description                                                        | Door Price      | (Price x 1) |    | Extras   | Price     |
| 4050    | 1-3/8" thick, polystyrene insulation, r-value = 6.5                | \$3,625         | \$3,62      | .5 | \$0      | \$3,625   |
| 4300    | 2" thick, polystyrene insulation, r-value = 9.0                    | \$3,725         | \$3,72      | 5  | \$0      | \$3,725   |
| 9130    | 1-3/8" thick, polyurethane insulation r-value = 12.9               | \$4,100         | \$4,10      | 0  | \$0      | \$4,100   |
| 9200    | 2" thick, polyurethane, r-value = 18.4                             | \$4,325 \$4,325 |             | .5 | \$0      | \$4,325   |
| Long no | and papel doors have different model numbers. Prices do not change |                 |             |    |          |           |