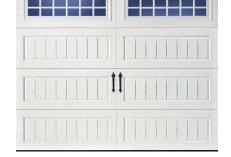

#### 3-Layer (Steel + Insulation + Steel) Raised Panel Doors

Most (maybe 85%) of the houses in NJ have steel raised panel doors. Clopay Premium Series steel raised panel doors are strong, durable, 3-layer doors and come with their "elegant" panel design - the nicest-looking on the market. When you get them with upgraded hardware (not big-box-store hardware!) these doors are the best in class. Choose short or long panel - no difference in price.

#### Sample Looks (Clopay Premium Series w/ Decorative Insert Series Windows):

Short Panel w/ Charleston 508

Short Panel w/ Colonial 509

Short Panel w/ Prairie 510

Call either number (they both go to the same office)