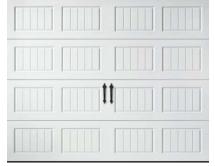

## **Clopay Premium Series Garage Doors**

#### 3-Layer (Steel + Insulation + Steel) Raised Panel Doors

Most (maybe 85%) of the houses in NJ have steel raised panel doors. Clopay Premium Series steel raised panel doors are strong, durable, 3-layer doors and come with their "elegant" panel design - the nicest-looking on the market. When you get them with upgraded hardware (not big-box-store hardware!) these doors are the best in class. Choose short or long panel - no difference in price.

### 16' x 8' Pricing with Decorative Insert Series Windows\*

| Door    | Description                                                        | Installed       | Subtotal    |    | Openers, | Total Job |
|---------|--------------------------------------------------------------------|-----------------|-------------|----|----------|-----------|
| Model   | Description                                                        | Door Price      | (Price x 1) |    | Extras   | Price     |
| 4050    | 1-3/8" thick, polystyrene insulation, r-value = 6.5                | \$3,625         | \$3,62      | .5 | \$0      | \$3,625   |
| 4300    | 2" thick, polystyrene insulation, r-value = 9.0                    | \$3,725         | \$3,72      | 5  | \$0      | \$3,725   |
| 9130    | 1-3/8" thick, polyurethane insulation r-value = 12.9               | \$4,100         | \$4,10      | 0  | \$0      | \$4,100   |
| 9200    | 2" thick, polyurethane, r-value = 18.4                             | \$4,325 \$4,325 |             | .5 | \$0      | \$4,325   |
| Long no | and papel doors have different model numbers. Prices do not change |                 |             |    |          |           |