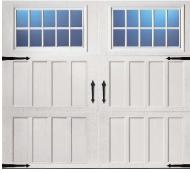

#### 3-Layer (Steel + Insulation + Steel) Raised Panel Doors

Most (maybe 85%) of the houses in NJ have steel raised panel doors. Clopay Premium Series steel raised panel doors are strong, durable, 3-layer doors and come with their "elegant" panel design - the nicest-looking on the market. When you get them with upgraded hardware (not big-box-store hardware!) these doors are the best in class. Choose short or long panel - no difference in price.

### 16' x 8' Pricing with Decorative Insert Series Windows\*

| Door    | Description                                                        | Installed       | Subtotal    |    | Openers, | Total Job |
|---------|--------------------------------------------------------------------|-----------------|-------------|----|----------|-----------|
| Model   | Description                                                        | Door Price      | (Price x 1) |    | Extras   | Price     |
| 4050    | 1-3/8" thick, polystyrene insulation, r-value = 6.5                | \$3,625         | \$3,62      | .5 | \$0      | \$3,625   |
| 4300    | 2" thick, polystyrene insulation, r-value = 9.0                    | \$3,725         | \$3,72      | 5  | \$0      | \$3,725   |
| 9130    | 1-3/8" thick, polyurethane insulation r-value = 12.9               | \$4,100         | \$4,10      | 0  | \$0      | \$4,100   |
| 9200    | 2" thick, polyurethane, r-value = 18.4                             | \$4,325 \$4,325 |             | .5 | \$0      | \$4,325   |
| Long no | and papel doors have different model numbers. Prices do not change |                 |             |    |          |           |