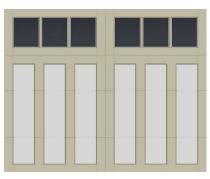

Sample Looks (Clopay Premium Series w/ Architectural Series Windows):

|  | 1 |
|--|---|
|  | ] |
|  | 1 |

Long Panel - Long w/ Square Grilles

Short Panel - Arch2 w/ Grilles

#### For more design options, visit:

http://www.doorsdoneright.net/raised-panel-door-looks/

Long Panel - Arch1 w/ Grilles