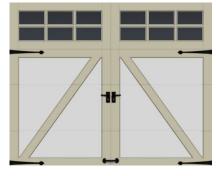

#### Sample Looks (Clopay Premium Series w/ Decorative Insert Series Windows):

Short Panel w/ Charleston 508

Short Panel w/ Colonial 509

Short Panel w/ Prairie 510

Call either number (they both go to the same office)

#### Sample Looks (Clopay Premium w/ Decorative Insert Series Windows, Continued):

| < | $\geq$ |  |
|---|--------|--|
|   |        |  |
|   |        |  |
|   |        |  |

Short Panel w/ Sunset 603

Long Panel w/ Stockton 612