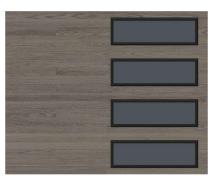

#### 3-Layer (Steel + Insulation + Steel) Stamped Carriage House

9.65-16.55

These 3-layer carriage-house-style doors might look like they open out, but they are upward-acting, like standard doors. The designs are stamped into the steel, keeping them reasonably priced. Accents woodtones are printed directly onto the door for a striking, beautiful and realistic wood look. One "board" with a lighter tone might be sitting right next to another one with a darker tint, not unlike what you might find in a contemporary piece of furniture. The faux wood grains line up with the emobssing on the panels for a one-of-a-kind, stylish look that no other brand can match.

#### CHI Stamped Steel Carriage House Doors w/ Accents Woodtones Sample Looks

Cedar | Stockton Windows

| - | MA |  |  |
|---|----|--|--|
| 1 |    |  |  |
|   |    |  |  |

Driftwood | Arched Stockton

Walnut | Arched Madison