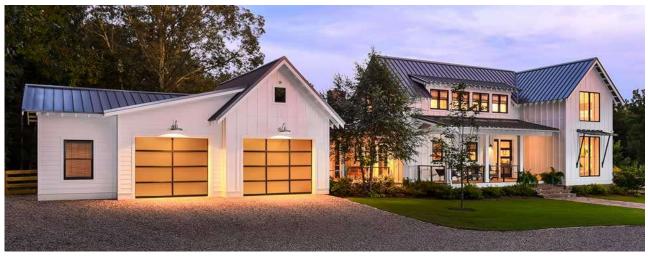

## **Clopay Avante AX Aluminum-and-Glass Garage Doors**

#### Aluminum Frame Garage Doors with Glass Panels

Varies

Transform your home's appearance with the modern look of a glass and aluminum garage door. The Clopay<sup>®</sup> AVANTE<sup>™</sup> collection gives you the opportunity to customize a new garage door for your home. Access the beauty of natural light during the day, and return home to a warm glow at night. Different window options allow you to choose the right degree of natural light for your home and privacy needs. You can even add a splash of color by choosing aluminum panels to match your favorite frame

## 16' x 8' Pricing On Clopay Avante AX Doors in Premium Colors\*

| Door   | Description                                                               | Per Door | Subtotal   | Openers, | Total Job |  |  |
|--------|---------------------------------------------------------------------------|----------|------------|----------|-----------|--|--|
| Model  | Description                                                               |          | (Price x 1 | ) Extras | Price     |  |  |
| AX     | With 1/8" (single-pane) clear tempered glass                              | \$8,250  | \$8,250    | \$0      | \$8,250   |  |  |
| AX     | With 1/8" (single-pane) frosted tempered glass                            | \$10,325 | \$10,325   | \$0      | \$10,325  |  |  |
| AX     | With 1/2" (double-pane) clear tempered glass                              | \$11,000 | \$11,000   | \$0      | \$11,000  |  |  |
| AX     | With 1/2" (double-pane) frosted tempered glass                            | \$14,775 | \$14,775   | \$0      | \$14,775  |  |  |
| *Promi | *Premium colors are black anodized, bronze anodized, dark bronze anodized |          |            |          |           |  |  |