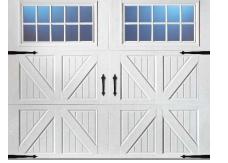

## **Amarr Brand Hillcrest Value Stamped Steel Carriage Doors**

#### 1-, 2- and 3-Layer (Steel + Insulation + Steel) Carriage Doors

0.0-9.05

These 3-layer carriage-house-style doors might look like they open out, but they are upward-acting, like standard doors. The designs are stamped into the steel, keeping them reasonably priced. <u>The windows in this</u> <u>line are smaller than similar models from Clopay and CHI, which negatively impacts the overall look in our</u> <u>opinion, but Amarr does have some really great panel designs that no one else has.</u> Buy them from us with upgraded hardware - not big-box-store hardware!

### 16' x 8' Pricing with Clear Windows in Any Standard Color

| Door     | Description                                             | Installed    | Subtotal         | Openers,      | Total Job |
|----------|---------------------------------------------------------|--------------|------------------|---------------|-----------|
| Model    | Description                                             | Door Price   | (Price x 1)      | Extras        | Price     |
| HC1000   | 1-Layer, non-insulated, r-value = 0                     | \$3,050      | \$3 <i>,</i> 050 | \$0           | \$3,050   |
| HC2000   | 2-layer, polystyrene (no steel backer), r-value = 6.64  | \$3,525      | \$3,525          | \$0           | \$3,525   |
| HC3138   | 3-layer, 1-3/8" thick, polystyrene, r-value = 6.48      | \$3,900      | \$3,900          | \$0           | \$3,900   |
| HC3000   | 3-layer, 2" thick, polystyrene, r-value = 9.05          | \$4,000      | \$4,000          | \$0           | \$4,000   |
| Actual n | nodel names: Hillcrest 1000 Hillcrest 2000 Hillcrest 31 | 38 Hillcrost | 3000             | Total Job Pri |           |