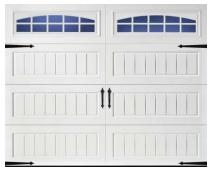

## **Amarr Brand Hillcrest Value Stamped Steel Carriage Doors**

#### 1-, 2- and 3-Layer (Steel + Insulation + Steel) Carriage Doors

0.0-9.05

These 3-layer carriage-house-style doors might look like they open out, but they are upward-acting, like standard doors. The designs are stamped into the steel, keeping them reasonably priced. <u>The windows in this</u> <u>line are smaller than similar models from Clopay and CHI, which negatively impacts the overall look in our</u> <u>opinion, but Amarr does have some really great panel designs that no one else has.</u> Buy them from us with upgraded hardware - not big-box-store hardware!

#### Amarr Brand Hillcrest Doors w/ Windows Sample Looks

Short Beadboard | Moonlite Windows

Long Beadboard | Stockton Windows

Recessed Panel | Thames Windows

North NJ: 201-473-4444

Central NJ: 609-445-4444