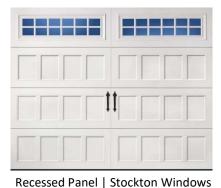

#### Amarr Brand Hillcrest Doors w/ Windows Sample Looks

Short Beadboard | Moonlite Windows

Long Beadboard | Stockton Windows

Recessed Panel | Thames Windows

North NJ: 201-473-4444

Central NJ: 609-445-4444

#### Amarr Brand Hillcrest Doors w/ Windows Sample Looks, Continued

Short Beadboard | Stockton Windows

Long Beadboard | Cascade Windows

Long Beadboard | Waterford Windows

Recessed Panel | Cascade Windows

Recessed Panel | Arched Thames