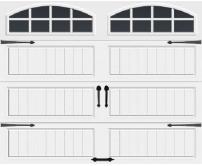

#### 3-Layer (Steel + Insulation + Steel) Raised Panel Doors

Most (maybe 85%) of the houses in NJ have steel raised panel doors. Clopay Premium Series steel raised panel doors are strong, durable, 3-layer doors and come with their "elegant" panel design - the nicest-looking on the market. When you get them with upgraded hardware (not big-box-store hardware!) these doors are the best in class. Choose short or long panel - no difference in price.

### 16' x 8' Pricing with Decorative Insert Series Windows\*

| Door    | Description                                                        | Installed       | Subtotal    |    | Openers, | Total Job |
|---------|--------------------------------------------------------------------|-----------------|-------------|----|----------|-----------|
| Model   | Description                                                        | Door Price      | (Price x 1) |    | Extras   | Price     |
| 4050    | 1-3/8" thick, polystyrene insulation, r-value = 6.5                | \$3,625         | \$3,62      | .5 | \$0      | \$3,625   |
| 4300    | 2" thick, polystyrene insulation, r-value = 9.0                    | \$3,725         | \$3,72      | 5  | \$0      | \$3,725   |
| 9130    | 1-3/8" thick, polyurethane insulation r-value = 12.9               | \$4,100         | \$4,10      | 0  | \$0      | \$4,100   |
| 9200    | 2" thick, polyurethane, r-value = 18.4                             | \$4,325 \$4,325 |             | .5 | \$0      | \$4,325   |
| Long no | and papel doors have different model numbers. Prices do not change |                 |             |    |          |           |

#### Sample Looks (Clopay Premium Series w/ Decorative Insert Series Windows):

Short Panel w/ Charleston 508

Short Panel w/ Colonial 509

Short Panel w/ Prairie 510

Call either number (they both go to the same office)