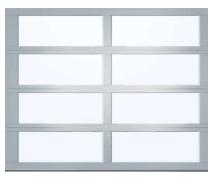

## **Clopay Premium Series Garage Doors**

#### 3-Layer (Steel + Insulation + Steel) Raised Panel Doors

Most (maybe 85%) of the houses in NJ have steel raised panel doors. Clopay Premium Series steel raised panel doors are strong, durable, 3-layer doors and come with their "elegant" panel design - the nicest-looking on the market. When you get them with upgraded hardware (not big-box-store hardware!) these doors are the best in class. Choose short or long panel - no difference in price.

### 16' x 8' Pricing with Decorative Insert Series Windows\*

| Door    | Description                                                        | Installed       | Subtotal    |    | Openers, | Total Job |
|---------|--------------------------------------------------------------------|-----------------|-------------|----|----------|-----------|
| Model   | Description                                                        | Door Price      | (Price x 1) |    | Extras   | Price     |
| 4050    | 1-3/8" thick, polystyrene insulation, r-value = 6.5                | \$3,625         | \$3,62      | .5 | \$0      | \$3,625   |
| 4300    | 2" thick, polystyrene insulation, r-value = 9.0                    | \$3,725         | \$3,72      | 5  | \$0      | \$3,725   |
| 9130    | 1-3/8" thick, polyurethane insulation r-value = 12.9               | \$4,100         | \$4,10      | 0  | \$0      | \$4,100   |
| 9200    | 2" thick, polyurethane, r-value = 18.4                             | \$4,325 \$4,325 |             | .5 | \$0      | \$4,325   |
| Long no | and papel doors have different model numbers. Prices do not change |                 |             |    |          |           |