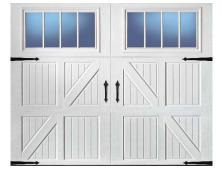

#### 3-Layer (Steel + Insulation + Steel) Raised Panel Doors

Most (maybe 85%) of the houses in NJ have steel raised panel doors. Clopay Premium Series steel raised panel doors are strong, durable, 3-layer doors and come with their "elegant" panel design - the nicest-looking on the market. When you get them with upgraded hardware (not big-box-store hardware!) these doors are the best in class. Choose short or long panel - no difference in price.

### 16' x 8' Pricing with Decorative Insert Series Windows\*

| Door    | Description                                                        | Installed       | Subtotal    |    | Openers, | Total Job |
|---------|--------------------------------------------------------------------|-----------------|-------------|----|----------|-----------|
| Model   | Description                                                        | Door Price      | (Price x 1) |    | Extras   | Price     |
| 4050    | 1-3/8" thick, polystyrene insulation, r-value = 6.5                | \$3,625         | \$3,62      | .5 | \$0      | \$3,625   |
| 4300    | 2" thick, polystyrene insulation, r-value = 9.0                    | \$3,725         | \$3,72      | 5  | \$0      | \$3,725   |
| 9130    | 1-3/8" thick, polyurethane insulation r-value = 12.9               | \$4,100         | \$4,10      | 0  | \$0      | \$4,100   |
| 9200    | 2" thick, polyurethane, r-value = 18.4                             | \$4,325 \$4,325 |             | .5 | \$0      | \$4,325   |
| Long no | and papel doors have different model numbers. Prices do not change |                 |             |    |          |           |

#### Sample Looks (Clopay Premium Series w/ Decorative Insert Series Windows):

Short Panel w/ Charleston 508

Short Panel w/ Colonial 509

Short Panel w/ Prairie 510

Call either number (they both go to the same office)