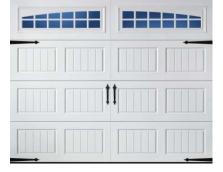

## **Clopay Premium Series Garage Doors**

#### 3-Layer (Steel + Insulation + Steel) Raised Panel Doors

Most (maybe 85%) of the houses in NJ have steel raised panel doors. Clopay Premium Series steel raised panel doors are strong, durable, 3-layer doors and come with their "elegant" panel design - the nicest-looking on the market. When you get them with upgraded hardware (not big-box-store hardware!) these doors are the best in class. Choose short or long panel - no difference in price.

### 16' x 8' Pricing with Decorative Insert Series Windows\*

| Door    | Description                                                        | Installed       | Subtotal    |    | Openers, | Total Job |
|---------|--------------------------------------------------------------------|-----------------|-------------|----|----------|-----------|
| Model   | Description                                                        | Door Price      | (Price x 1) |    | Extras   | Price     |
| 4050    | 1-3/8" thick, polystyrene insulation, r-value = 6.5                | \$3,625         | \$3,62      | .5 | \$0      | \$3,625   |
| 4300    | 2" thick, polystyrene insulation, r-value = 9.0                    | \$3,725         | \$3,72      | 5  | \$0      | \$3,725   |
| 9130    | 1-3/8" thick, polyurethane insulation r-value = 12.9               | \$4,100         | \$4,10      | 0  | \$0      | \$4,100   |
| 9200    | 2" thick, polyurethane, r-value = 18.4                             | \$4,325 \$4,325 |             | .5 | \$0      | \$4,325   |
| Long no | and papel doors have different model numbers. Prices do not change |                 |             |    |          |           |

#### Sample Looks (Clopay Premium Series w/ Decorative Insert Series Windows):

Short Panel w/ Charleston 508

Short Panel w/ Colonial 509

Short Panel w/ Prairie 510

Call either number (they both go to the same office)