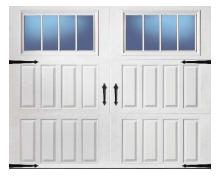

#### 3-Layer (Steel + Insulation + Steel) Raised Panel Doors

Most (maybe 85%) of the houses in NJ have steel raised panel doors. Clopay Premium Series steel raised panel doors are strong, durable, 3-layer doors and come with their "elegant" panel design - the nicest-looking on the market. When you get them with upgraded hardware (not big-box-store hardware!) these doors are the best in class. Choose short or long panel - no difference in price.

### 16' x 8' Pricing with Decorative Insert Series Windows\*

| Door    | Description                                                        | Installed       | Subtotal    |    | Openers, | Total Job |
|---------|--------------------------------------------------------------------|-----------------|-------------|----|----------|-----------|
| Model   | Description                                                        | Door Price      | (Price x 1) |    | Extras   | Price     |
| 4050    | 1-3/8" thick, polystyrene insulation, r-value = 6.5                | \$3,625         | \$3,62      | .5 | \$0      | \$3,625   |
| 4300    | 2" thick, polystyrene insulation, r-value = 9.0                    | \$3,725         | \$3,72      | 5  | \$0      | \$3,725   |
| 9130    | 1-3/8" thick, polyurethane insulation r-value = 12.9               | \$4,100         | \$4,10      | 0  | \$0      | \$4,100   |
| 9200    | 2" thick, polyurethane, r-value = 18.4                             | \$4,325 \$4,325 |             | .5 | \$0      | \$4,325   |
| Long no | and papel doors have different model numbers. Prices do not change |                 |             |    |          |           |