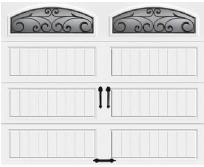

#### 1-, 2- and 3-Layer (Steel + Insulation + Steel) Carriage Doors

0.0-9.05

These 3-layer carriage-house-style doors might look like they open out, but they are upward-acting, like standard doors. The designs are stamped into the steel, keeping them reasonably priced. <u>The windows in this</u> <u>line are smaller than similar models from Clopay and CHI, which negatively impacts the overall look in our</u> <u>opinion, but Amarr does have some really great panel designs that no one else has.</u> Buy them from us with upgraded hardware - not big-box-store hardware!

### 16' x 8' Pricing with Clear Windows in Any Standard Color

| Door     | Description                                             | Installed    | Subtotal         | Openers,      | Total Job |
|----------|---------------------------------------------------------|--------------|------------------|---------------|-----------|
| Model    | Description                                             | Door Price   | (Price x 1)      | Extras        | Price     |
| HC1000   | 1-Layer, non-insulated, r-value = 0                     | \$3,050      | \$3 <i>,</i> 050 | \$0           | \$3,050   |
| HC2000   | 2-layer, polystyrene (no steel backer), r-value = 6.64  | \$3,525      | \$3,525          | \$0           | \$3,525   |
| HC3138   | 3-layer, 1-3/8" thick, polystyrene, r-value = 6.48      | \$3,900      | \$3,900          | \$0           | \$3,900   |
| HC3000   | 3-layer, 2" thick, polystyrene, r-value = 9.05          | \$4,000      | \$4,000          | \$0           | \$4,000   |
| Actual n | nodel names: Hillcrest 1000 Hillcrest 2000 Hillcrest 31 | 38 Hillcrost | 3000             | Total Job Pri |           |

#### Amarr Brand Hillcrest Doors w/ Windows Sample Looks

Short Beadboard | Moonlite Windows

Long Beadboard | Stockton Windows

Recessed Panel | Thames Windows

North NJ: 201-473-4444

Central NJ: 609-445-4444