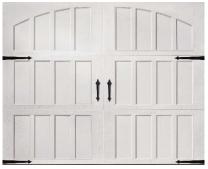

#### 3-Layer (Steel + Insulation + Steel) Raised Panel Doors

Most (maybe 85%) of the houses in NJ have steel raised panel doors. Clopay Premium Series steel raised panel doors are strong, durable, 3-layer doors and come with their "elegant" panel design - the nicest-looking on the market. When you get them with upgraded hardware (not big-box-store hardware!) these doors are the best in class. Choose short or long panel - no difference in price.

### 16' x 8' Pricing with Decorative Insert Series Windows\*

| Door    | Description                                                        | Installed       | Subtotal    |    | Openers, | Total Job |
|---------|--------------------------------------------------------------------|-----------------|-------------|----|----------|-----------|
| Model   | Description                                                        | Door Price      | (Price x 1) |    | Extras   | Price     |
| 4050    | 1-3/8" thick, polystyrene insulation, r-value = 6.5                | \$3,625         | \$3,62      | .5 | \$0      | \$3,625   |
| 4300    | 2" thick, polystyrene insulation, r-value = 9.0                    | \$3,725         | \$3,72      | 5  | \$0      | \$3,725   |
| 9130    | 1-3/8" thick, polyurethane insulation r-value = 12.9               | \$4,100         | \$4,10      | 0  | \$0      | \$4,100   |
| 9200    | 2" thick, polyurethane, r-value = 18.4                             | \$4,325 \$4,325 |             | .5 | \$0      | \$4,325   |
| Long no | and papel doors have different model numbers. Prices do not change |                 |             |    |          |           |