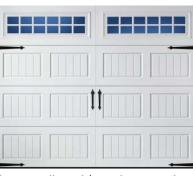

#### 3-Layer (Steel + Insulation + Steel) Raised Panel Doors

Most (maybe 85%) of the houses in NJ have steel raised panel doors. Clopay Premium Series steel raised panel doors are strong, durable, 3-layer doors and come with their "elegant" panel design - the nicest-looking on the market. When you get them with upgraded hardware (not big-box-store hardware!) these doors are the best in class. Choose short or long panel - no difference in price.

#### Sample Looks (Clopay Premium w/ Decorative Insert Series Windows, Continued):

| < | $\geq$ |  |
|---|--------|--|
|   |        |  |
|   |        |  |
|   |        |  |

Short Panel w/ Sunset 603

Long Panel w/ Stockton 612