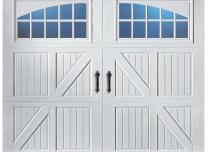

#### 3-Layer (Steel + Insulation + Steel) Raised Panel Doors

Most (maybe 85%) of the houses in NJ have steel raised panel doors. Clopay Premium Series steel raised panel doors are strong, durable, 3-layer doors and come with their "elegant" panel design - the nicest-looking on the market. When you get them with upgraded hardware (not big-box-store hardware!) these doors are the best in class. Choose short or long panel - no difference in price.

### 16' x 8' Pricing with Decorative Insert Series Windows\*

| Door    | Description                                                        | Installed       | Subtotal    |    | Openers, | Total Job |
|---------|--------------------------------------------------------------------|-----------------|-------------|----|----------|-----------|
| Model   | Description                                                        | Door Price      | (Price x 1) |    | Extras   | Price     |
| 4050    | 1-3/8" thick, polystyrene insulation, r-value = 6.5                | \$3,625         | \$3,62      | .5 | \$0      | \$3,625   |
| 4300    | 2" thick, polystyrene insulation, r-value = 9.0                    | \$3,725         | \$3,72      | 5  | \$0      | \$3,725   |
| 9130    | 1-3/8" thick, polyurethane insulation r-value = 12.9               | \$4,100         | \$4,10      | 0  | \$0      | \$4,100   |
| 9200    | 2" thick, polyurethane, r-value = 18.4                             | \$4,325 \$4,325 |             | .5 | \$0      | \$4,325   |
| Long no | and papel doors have different model numbers. Prices do not change |                 |             |    |          |           |