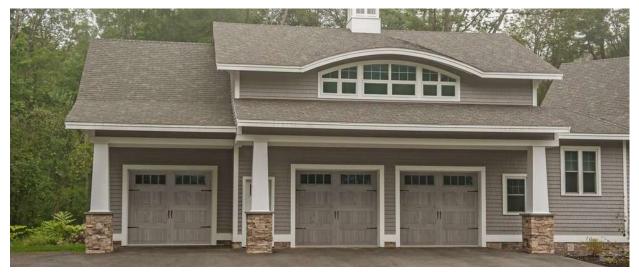

## **Clopay 3-Layer Gallery Collection Garage Doors**

#### 3-Layer (Steel + Insulation + Steel) Carriage House Doors

These 3-layer carriage-house-style doors might look like they open out, but they are upward-acting, like standard doors. The designs are stamped into the steel, keeping them reasonably priced. Gallery Collection doors come with larger windows than doors in the same range from CHI and Amarr, so they're our #1 choice for stamped steel carriage house doors in standard colors. When you buy them with upgraded hardware (not big-box-store hardware!) these are top quality, no-maintenance, very durable, highly attractive doors.