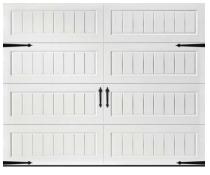

## **CHI Brand Builder-Grade Doors**

#### 1-Layer (Steel) and 2-Layer (Steel + Insulation) Garage Doors

0.0-7.94

When it comes to 1-layer (steel) and 2-layer (steel + insulation) raised panel garage doors, we think CHI is bestin-class. A nice panel design, quality finish and overall great manufacturing make these doors a great choice for a detached garage, a house flip, or to keep costs extra low. 1- and 2-layer doors are not as tough or quiet as 3layer doors, but they should do the job, even over the long term.

## 16' x 8' Pricing with Windows and Designer Inserts

| Door    | Description                                                           | Installed       | Subtotal    |     | Openers, | Total Job |
|---------|-----------------------------------------------------------------------|-----------------|-------------|-----|----------|-----------|
| Model   | Description                                                           | Door Price      | (Price x 1) |     | Extras   | Price     |
| 2250*   | 2" thick, non-insulated, r-value = 0.0                                | \$2,875         | \$2,8       | 375 | \$0      | \$2,875   |
| 2251*   | 2" thick, 2-layer w/ vinyl back, r-value = 7.94                       | \$3,350 \$3,350 |             | 850 | \$0      | \$3,350   |
| *Long p | *Long panel doors have different model numbers. Prices do not change. |                 |             |     |          | ce ^      |