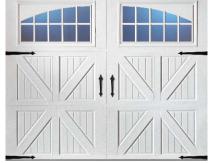

#### 3-Layer (Steel + Insulation + Steel) Raised Panel Doors

Most (maybe 85%) of the houses in NJ have steel raised panel doors. Clopay Premium Series steel raised panel doors are strong, durable, 3-layer doors and come with their "elegant" panel design - the nicest-looking on the market. When you get them with upgraded hardware (not big-box-store hardware!) these doors are the best in class. Choose short or long panel - no difference in price.

### 16' x 8' Pricing with Decorative Insert Series Windows\*

| Door    | Description                                                        | Installed       | Subtotal    |    | Openers, | Total Job |
|---------|--------------------------------------------------------------------|-----------------|-------------|----|----------|-----------|
| Model   | Description                                                        | Door Price      | (Price x 1) |    | Extras   | Price     |
| 4050    | 1-3/8" thick, polystyrene insulation, r-value = 6.5                | \$3,625         | \$3,62      | .5 | \$0      | \$3,625   |
| 4300    | 2" thick, polystyrene insulation, r-value = 9.0                    | \$3,725         | \$3,72      | 5  | \$0      | \$3,725   |
| 9130    | 1-3/8" thick, polyurethane insulation r-value = 12.9               | \$4,100         | \$4,10      | 0  | \$0      | \$4,100   |
| 9200    | 2" thick, polyurethane, r-value = 18.4                             | \$4,325 \$4,325 |             | .5 | \$0      | \$4,325   |
| Long no | and papel doors have different model numbers. Prices do not change |                 |             |    |          |           |

#### Sample Looks (Clopay Premium Series w/ Decorative Insert Series Windows):

Short Panel w/ Charleston 508

Short Panel w/ Colonial 509

Short Panel w/ Prairie 510

Call either number (they both go to the same office)