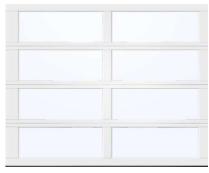

## **Clopay Premium Series Garage Doors**

#### 3-Layer (Steel + Insulation + Steel) Raised Panel Doors

Most (maybe 85%) of the houses in NJ have steel raised panel doors. Clopay Premium Series steel raised panel doors are strong, durable, 3-layer doors and come with their "elegant" panel design - the nicest-looking on the market. When you get them with upgraded hardware (not big-box-store hardware!) these doors are the best in class. Choose short or long panel - no difference in price.

### 16' x 8' Pricing with Decorative Insert Series Windows\*

| Door    | Description                                                        | Installed       | Subtotal    |    | Openers, | Total Job |
|---------|--------------------------------------------------------------------|-----------------|-------------|----|----------|-----------|
| Model   | Description                                                        | Door Price      | (Price x 1) |    | Extras   | Price     |
| 4050    | 1-3/8" thick, polystyrene insulation, r-value = 6.5                | \$3,625         | \$3,62      | .5 | \$0      | \$3,625   |
| 4300    | 2" thick, polystyrene insulation, r-value = 9.0                    | \$3,725         | \$3,72      | 5  | \$0      | \$3,725   |
| 9130    | 1-3/8" thick, polyurethane insulation r-value = 12.9               | \$4,100         | \$4,10      | 0  | \$0      | \$4,100   |
| 9200    | 2" thick, polyurethane, r-value = 18.4                             | \$4,325 \$4,325 |             | .5 | \$0      | \$4,325   |
| Long no | and papel doors have different model numbers. Prices do not change |                 |             |    |          |           |