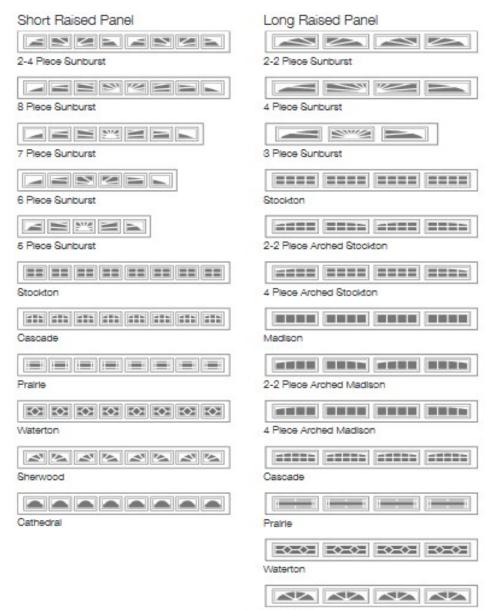

#### 3-Layer (Steel + Insulation + Steel) Raised Panel Doors

Most (maybe 85%) of the houses in NJ have steel raised panel doors. Clopay Premium Series steel raised panel doors are strong, durable, 3-layer doors and come with their "elegant" panel design - the nicest-looking on the market. When you get them with upgraded hardware (not big-box-store hardware!) these doors are the best in class. Choose short or long panel - no difference in price.

#### Sample Looks (Clopay Premium Series w/ Decorative Insert Series Windows):

Short Panel w/ Charleston 508

Short Panel w/ Colonial 509

Short Panel w/ Prairie 510

Call either number (they both go to the same office)

#### Sample Looks (Clopay Premium w/ Decorative Insert Series Windows, Continued):

| < | $\geq$ |  |
|---|--------|--|
|   |        |  |
|   |        |  |
|   |        |  |

Short Panel w/ Sunset 603

Long Panel w/ Stockton 612

Long Panel w/ Prairie 610

| ] |  |
|---|--|

Short Panel w/ Charleston 608

Short Panel w/ Sunset 503

Long Panel w/ Madison Arch 613

#### For more design options, visit:

www.doorsdoneright.net/raised-panel-door-looks/