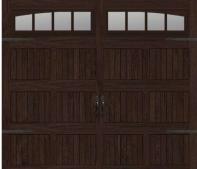

## **Clopay Premium Series Garage Doors**

#### 3-Layer (Steel + Insulation + Steel) Raised Panel Doors

Most (maybe 85%) of the houses in NJ have steel raised panel doors. Clopay Premium Series steel raised panel doors are strong, durable, 3-layer doors and come with their "elegant" panel design - the nicest-looking on the market. When you get them with upgraded hardware (not big-box-store hardware!) these doors are the best in class. Choose short or long panel - no difference in price.

### 16' x 8' Pricing with Decorative Insert Series Windows\*

| Door    | Description                                                        | Installed       | Subtotal    |    | Openers, | Total Job |
|---------|--------------------------------------------------------------------|-----------------|-------------|----|----------|-----------|
| Model   | Description                                                        | Door Price      | (Price x 1) |    | Extras   | Price     |
| 4050    | 1-3/8" thick, polystyrene insulation, r-value = 6.5                | \$3,625         | \$3,62      | .5 | \$0      | \$3,625   |
| 4300    | 2" thick, polystyrene insulation, r-value = 9.0                    | \$3,725         | \$3,72      | 5  | \$0      | \$3,725   |
| 9130    | 1-3/8" thick, polyurethane insulation r-value = 12.9               | \$4,100         | \$4,10      | 0  | \$0      | \$4,100   |
| 9200    | 2" thick, polyurethane, r-value = 18.4                             | \$4,325 \$4,325 |             | .5 | \$0      | \$4,325   |
| Long no | and papel doors have different model numbers. Prices do not change |                 |             |    |          |           |