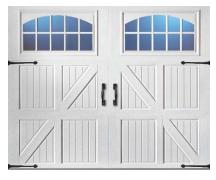

#### Amarr Classica 3000, Classica 2000 and Classica 1000 Sample Looks

Santiago w/ Madeira Windows

Lucern w/ Seine Windows

Bordeaux w/ Thames Windows

Call either number (they both go to the same office)

#### Amarr Classica 3000, Classica 2000 and Classica 1000 Sample Looks, Continued

Northampton w/ Madeira Windows

Bordeaux w/ Seine Windows

Lucern w/ Madeira Windows

Lucern w/ Danube Windows

Cortona w/ Seine Windows