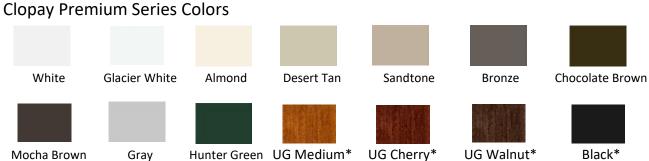

#### North NJ: 201-473-4444 Central NJ: 609-445-4444

Call either number (they both go to the same office)

\*Premium finishes, which cost more. Not all colors available in all models. UG = Ultragrain woodtone.

Additional Cost to Base Price for Premium Finishes - Ultragrain and Black - Per Door

#### \$900