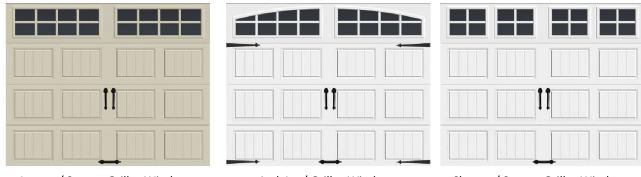

### 16' x 8' Pricing with Decorative Insert Series Windows\*

| Door    | Description                                                        | Installed       | Subtotal    |    | Openers, | Total Job |
|---------|--------------------------------------------------------------------|-----------------|-------------|----|----------|-----------|
| Model   | Description                                                        | Door Price      | (Price x 1) |    | Extras   | Price     |
| 4050    | 1-3/8" thick, polystyrene insulation, r-value = 6.5                | \$3,625         | \$3,62      | .5 | \$0      | \$3,625   |
| 4300    | 2" thick, polystyrene insulation, r-value = 9.0                    | \$3,725         | \$3,72      | 5  | \$0      | \$3,725   |
| 9130    | 1-3/8" thick, polyurethane insulation r-value = 12.9               | \$4,100         | \$4,10      | 0  | \$0      | \$4,100   |
| 9200    | 2" thick, polyurethane, r-value = 18.4                             | \$4,325 \$4,325 |             | .5 | \$0      | \$4,325   |
| Long no | and papel doors have different model numbers. Prices do not change |                 |             |    |          |           |

#### Sample Looks (Clopay Premium Series w/ Decorative Insert Series Windows):

Short Panel w/ Charleston 508

Short Panel w/ Colonial 509

Short Panel w/ Prairie 510

Call either number (they both go to the same office)

#### Sample Looks (Clopay Premium w/ Decorative Insert Series Windows, Continued):

| < | $\geq$ |  |
|---|--------|--|
|   |        |  |
|   |        |  |
|   |        |  |

Short Panel w/ Sunset 603

Long Panel w/ Stockton 612