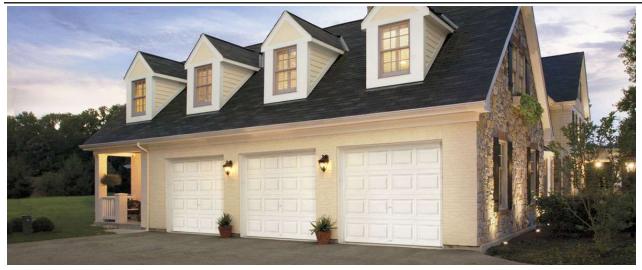

#### 3-Layer (Steel + Insulation + Steel) Raised Panel Doors

Most (maybe 85%) of the houses in NJ have steel raised panel doors. Clopay Premium Series steel raised panel doors are strong, durable, 3-layer doors and come with their "elegant" panel design - the nicest-looking on the market. When you get them with upgraded hardware (not big-box-store hardware!) these doors are the best in class. Choose short or long panel - no difference in price.

### 16' x 8' Pricing with Decorative Insert Series Windows\*

| Door    | Description                                                        | Installed       | Subtotal    |    | Openers, | Total Job |
|---------|--------------------------------------------------------------------|-----------------|-------------|----|----------|-----------|
| Model   | Description                                                        | Door Price      | (Price x 1) |    | Extras   | Price     |
| 4050    | 1-3/8" thick, polystyrene insulation, r-value = 6.5                | \$3,625         | \$3,62      | .5 | \$0      | \$3,625   |
| 4300    | 2" thick, polystyrene insulation, r-value = 9.0                    | \$3,725         | \$3,72      | 5  | \$0      | \$3,725   |
| 9130    | 1-3/8" thick, polyurethane insulation r-value = 12.9               | \$4,100         | \$4,10      | 0  | \$0      | \$4,100   |
| 9200    | 2" thick, polyurethane, r-value = 18.4                             | \$4,325 \$4,325 |             | .5 | \$0      | \$4,325   |
| Long no | and papel doors have different model numbers. Prices do not change |                 |             |    |          |           |