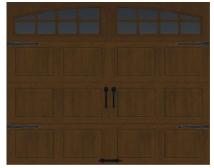

## **Clopay Premium Series Garage Doors**

#### 3-Layer (Steel + Insulation + Steel) Raised Panel Doors

Most (maybe 85%) of the houses in NJ have steel raised panel doors. Clopay Premium Series steel raised panel doors are strong, durable, 3-layer doors and come with their "elegant" panel design - the nicest-looking on the market. When you get them with upgraded hardware (not big-box-store hardware!) these doors are the best in class. Choose short or long panel - no difference in price.

### 16' x 8' Pricing with Decorative Insert Series Windows\*

| Door    | Description                                                        | Installed       | Subtotal    |    | Openers, | Total Job |
|---------|--------------------------------------------------------------------|-----------------|-------------|----|----------|-----------|
| Model   | Description                                                        | Door Price      | (Price x 1) |    | Extras   | Price     |
| 4050    | 1-3/8" thick, polystyrene insulation, r-value = 6.5                | \$3,625         | \$3,62      | .5 | \$0      | \$3,625   |
| 4300    | 2" thick, polystyrene insulation, r-value = 9.0                    | \$3,725         | \$3,72      | 5  | \$0      | \$3,725   |
| 9130    | 1-3/8" thick, polyurethane insulation r-value = 12.9               | \$4,100         | \$4,10      | 0  | \$0      | \$4,100   |
| 9200    | 2" thick, polyurethane, r-value = 18.4                             | \$4,325 \$4,325 |             | .5 | \$0      | \$4,325   |
| Long no | and papel doors have different model numbers. Prices do not change |                 |             |    |          |           |